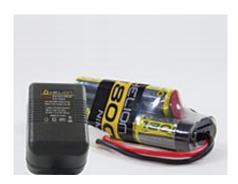

## 9.6v 8 cell 1800mAh NiMH

The included 8 cell 1800mAh NiMH battery and wall charger coupled with the Reaktor brushless system are the perfect combo to get you started tearing up the terrain with your 10MT. Since the Reaktor System is upgradable to LiPo, your MT is ready for more power when you are.

## Battery & Charger

H1,800mAh 9.6V 8 Cell NiMH rechargeable battery pack and A/C wall charger included.

#### What else

Whats in the BOX

Assembly Time (min):

- ► HRS-3.1 2.4GHz Radio System
- ▶ 1800mAh 8-Cell NiMH battery pack
- ▶ 8 Cell NiMH 1 Amp AC Wall Charger

Needed to Complete

► 4x AA-size batteries for transmitter