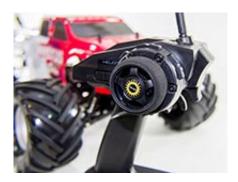

# HRS-3.1 2.4GHZ Radio System

Utilizing one of the most advanced 2.4GHz radios on the basher market, the HRS-3.1 brings features to your hand that are typically found in high end radios! This product is not only user friendly, but also includes cutting-edge functions such as end point adjustment, dual rates, digital trims, servo reversing & easy binding.

## HRS-3.1 2.4GHz Radio System

Utilizing one of the most advanced 2.4GHz radios on the basher market the HRS-3.1 brings features to your hand normally reserved for high end radios that are also easy to use!