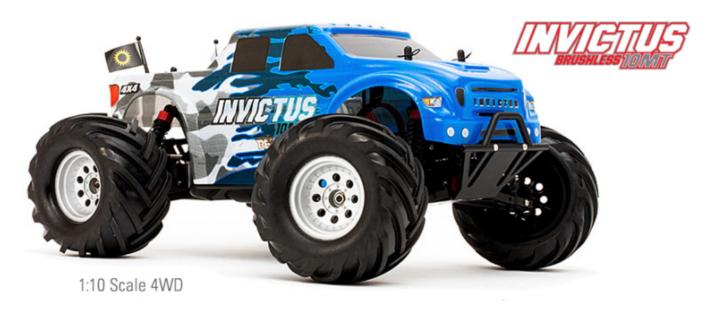

#### **Invictus 10MT RTR - 4WD Monster**

16.08.2013 16:17 von Admin (Kommentare: 0) Helion

## **Invictus 10MT RTR 4WD Brushless Monster Truck**

Helion hat einige der größten Geister aus der RC Industrie zusammengezogen um seinen Kunden das Versprechen geben zu können, Produkte mit einer noch nie gesehenen Performance und Wertigkeit an die Hand zu geben. Die Leidenschaft, die unsere Kunden der Helion Produktlinie entgegengebracht haben, erlaubte es uns weiter zu machen und jedes Jahr zu wachsen. Jetzt wollen wir euch etwas zurück geben worauf Ihr schon lange gewartet habt, euch aber nicht trautet zu fragen. Ihr wollt Wissen wie ist das möglich und vor allem was es ist?

# Massively Fun Monster Truck!