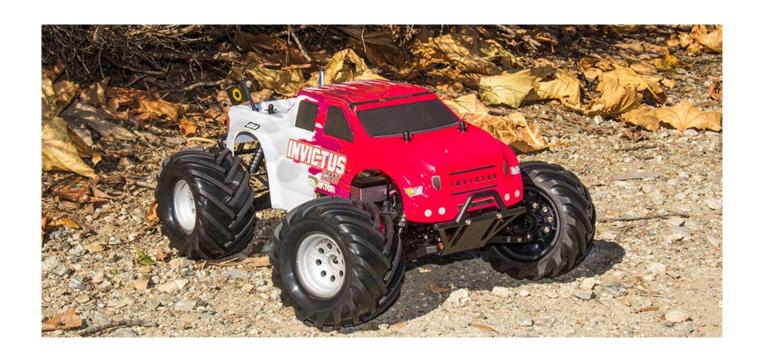

#### **Invictus 10MT RTR - 4WD Monster**

16.08.2013 16:17 von Admin (Kommentare: 0) Helion

## **Invictus 10MT RTR 4WD Brushless Monster Truck**

Helion hat einige der größten Geister aus der RC Industrie zusammengezogen um seinen Kunden das Versprechen geben zu können, Produkte mit einer noch nie gesehenen Performance und Wertigkeit an die Hand zu geben. Die Leidenschaft, die unsere Kunden der Helion Produktlinie entgegengebracht haben, erlaubte es uns weiter zu machen und jedes Jahr zu wachsen. Jetzt wollen wir euch etwas zurück geben worauf Ihr schon lange gewartet habt, euch aber nicht trautet zu fragen. Ihr wollt Wissen wie ist das möglich und vor allem was es ist?

# Massively Fun Monster Truck!

#### 4 Wheel Drive

Why settle for 2 when you can have 4 for less cost! The Invictus raises the bar for performance and value delivering four wheel drive offering superior traction and control on all surfaces.