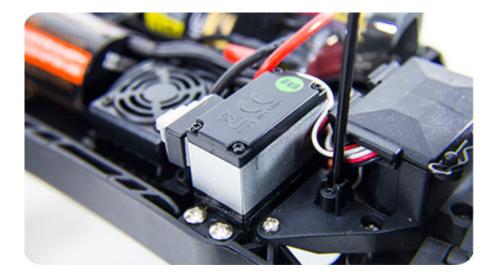

# **Waterproof Electronics**

The Invictus utilizes a waterproof ESC and 6kg Servo so you can bash in most conditions and keep on truckin'. The receiver is stored in an all new integrated water resistant box that retains easy access.

## Waterproof Electronics

The Invictus utilizes a waterproof ESC and 6kg Servo so you can bash in most conditions and keep on truckin'. The receiver is stored in an all new integrated water resistant box that retains easy access.