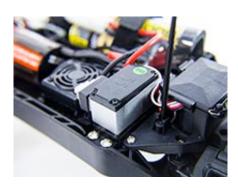

# **Waterproof Electronics**

The Invictus utilizes a waterproof ESC and 6kg Servo so you can bash in most conditions and keep on truckin'. The receiver is stored in an all new integrated water resistant box that retains easy access.

## Waterproof Electronics

The Invictus utilizes a waterproof ESC and 6kg Servo so you can bash in most conditions and keep on truckin'. The receiver is stored in an all new integrated water resistant box that retains easy access.