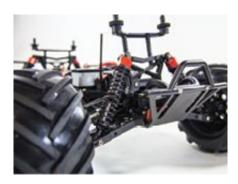

## **HGC Chassis Layout**

To classify as a Monster Truck, one thing you gotta have is ground clearance! Our new High Ground Clearance Chassis gives over 3 inches of ground clearance to avoid the high-centering suffered by other vehicles on the market.

#### Oil-filled Shocks

10mm bore oil filled, bladder top shocks with adjustable ride height and rebuild-able seal cartridges keep your truck supported over all the rough you can throw at it.

## Gear Differentials

Rotating on ball bearings, the high performance steel used throughout the differentials make the Invictus' drivetrain one of the strongest and most reliable in its class.