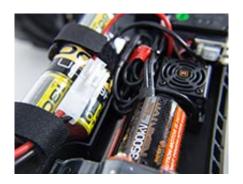

## 9.6v 8 cell 1800mAh NiMH

The included 8 cell 1800mAh NiMH battery and wall charger coupled with the Reaktor brushless system are the perfect combo to get you started tearing up the terrain with your 10MT. Since the Reaktor System is upgradable to LiPo, your MT is ready for more power when you are.

## Battery & Charger

H1,800mAh 9.6V 8 Cell NiMH rechargeable battery pack and A/C wall charger included.

Battery (included): 1,800mAh NiMH 8-Cell, 9.6V Body/Shell: Full Size Pick Up style Charger (included): AC Wall Trickle Chassis: Molded plastic Completion Level: **RTR** 4WD Drivetrain: Beginner **Experience Level:** 127 Front Tire Diameter (mm): 68.5 Front Tire Width (mm): 32P Gear Pitch: Internal Transmission Gear Ratio: 8.8:1 Motor/Engine (included): Radient reaktor brushless sensorless 3500kV **Preparation Time:** 2.4GHz HRS-3.1 3-Channel Radio (included): Rear Tire Diameter (mm): 127 68.5 Rear Tire Width (mm): Recommended Usage Environment: Off-road, dry conditions Scale: Servos (included): 6kg Waterproof Full Size Separate, Futaba-style plug Shock Type: Oil filled with bladders and adjustment clips Speed (mph): Suspension: Four wheel independent Wheel Mounting: 12mm Hex