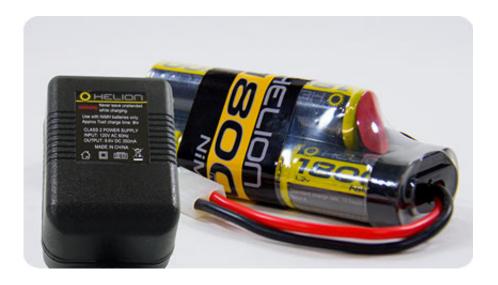

## 9.6v 8 cell 1800mAh NiMH

The included 8 cell 1800mAh NiMH battery and wall charger coupled with the Reaktor brushless system are the perfect combo to get you started tearing up the terrain with your 10MT. Since the Reaktor System is upgradable to LiPo, your MT is ready for more power when you are.

## Battery & Charger

H1,800mAh 9.6V 8 Cell NiMH rechargeable battery pack and A/C wall charger included.

#### What else

Whats in the BOX

Assembly Time (min):

- ► HRS-3.1 2.4GHz Radio System
- ▶ 1800mAh 8-Cell NiMH battery pack
- ▶ 8 Cell NiMH 1 Amp AC Wall Charger

Needed to Complete

► 4x AA-size batteries for transmitter