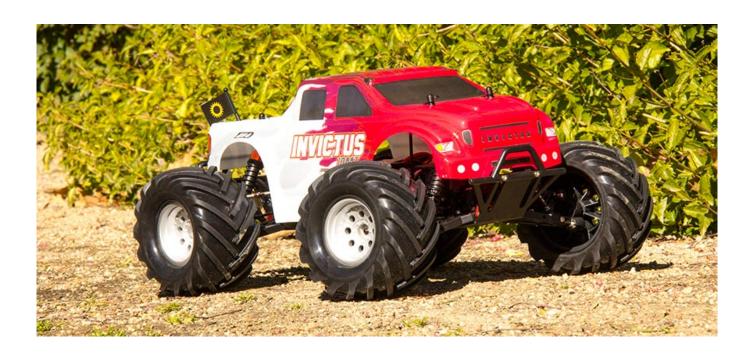

#### **Invictus 10MT RTR - 4WD Monster**

16.08.2013 16:17 von Admin (Kommentare: 0) Helion

## **Invictus 10MT RTR 4WD Brushless Monster Truck**

Helion hat einige der größten Geister aus der RC Industrie zusammengezogen um seinen Kunden das Versprechen geben zu können, Produkte mit einer noch nie gesehenen Performance und Wertigkeit an die Hand zu geben. Die Leidenschaft, die unsere Kunden der Helion Produktlinie entgegengebracht haben, erlaubte es uns weiter zu machen und jedes Jahr zu wachsen. Jetzt wollen wir euch etwas zurück geben worauf Ihr schon lange gewartet habt, euch aber nicht trautet zu fragen. Ihr wollt Wissen wie ist das möglich und vor allem was es ist?

Now we're giving you something you've wanted but didn't know to ask for. How did we do that? We did this by increasing the level of excitement, speed, and performance with the Invictus 10MT Monster Truck. With an unprecedented set of features, performance, and value, the Helion Invictus 10MT is the latest generation of 4x4 1/10th scale Monster Trucks. Our Helion R/C design engineers optimized the best components from the Dominus platform as well as improved upon all other aspects in the creation of the High Ground Clearance Monster Truck platform you see in this box. This truck was built for the latest generation of bashers and R/C enthusiasts. The use of rubber sealed and ball bearing supported steel gear differentials mated with a robust shaft based drivetrain, reduces maintenance requirements all while improving efficiency and performance without compromising value. With no need for crystals that included 2.4GHz radio technology of the Invictus MT allows R/C bashers and enthusiasts to enjoy using their trucks alongside one another instead of worrying about conflicting frequencies or needing additional crystals. Now with a new 45A Radient Reaktor 3500kV waterproof brushless system and 1800mAh 8-Cell NiMH battery included, the Invictus MT is ready to impress with out of the box speeds topping 30mph!