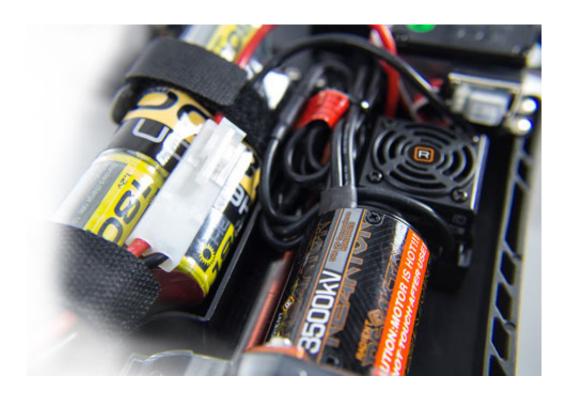

# **Radient Reaktor Brushless System**

The Invictus 10MT includes the Radient Reaktor 3500kV brushless motor and a new 45A Programmable waterproof ESC. The ESC allows you to use up to a 3s LiPo and includes thermal overload protection with low voltage cut-off to keep your system running in safe limits.

## Radient Reaktor Brushless System

The Invictus 10MT includes the Radient Reaktor 3500kV brushless motor and a new 45A Programmable waterproof ESC. The ESC allows you to use up to a 3s LiPo and includes thermal overload protection with low voltage cut-off to keep your system running in safe limits.

## 9.6v 8 cell 1800mAh NiMH

The included 8 cell 1800mAh NiMH battery and wall charger coupled with the Reaktor brushless system are the perfect combo to get you started tearing up the terrain with your 10MT. Since the Reaktor System is upgradable to LiPo, your MT is ready for more power when you are.

## Battery & Charger

H1,800mAh 9.6V 8 Cell NiMH rechargeable battery pack and A/C wall charger included.