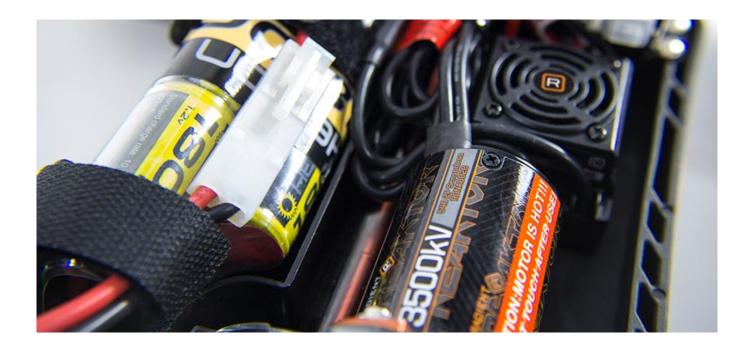

# **Radient Reaktor Brushless System**

The Invictus 10MT includes the Radient Reaktor 3500kV brushless motor and a new 45A Programmable waterproof ESC. The ESC allows you to use up to a 3s LiPo and includes thermal overload protection with low voltage cut-off to keep your system running in safe limits.

## 9.6v 8 cell 1800mAh NiMH

The included 8 cell 1800mAh NiMH battery and wall charger coupled with the Reaktor brushless system are the perfect combo to get you started tearing up the terrain with your 10MT. Since the Reaktor System is upgradable to LiPo, your MT is ready for more power when you are.

## Radient Reaktor Brushless System

The Invictus 10MT includes the Radient Reaktor 3500kV brushless motor and a new 45A Programmable waterproof ESC. The ESC allows you to use up to a 3s LiPo and includes thermal overload protection with low voltage cut-off to keep your system running in safe limits.

## Battery & Charger

H1,800mAh 9.6V 8 Cell NiMH rechargeable battery pack and A/C wall charger included.