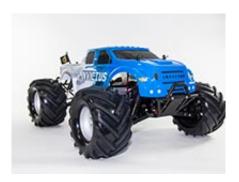

#### 4 Wheel Drive

Why settle for 2 when you can have 4 for less cost! The Invictus raises the bar for performance and value delivering four wheel drive offering superior traction and control on all surfaces.

## **HGC Chassis Layout**

To classify as a Monster Truck, one thing you gotta have is ground clearance! Our new High Ground Clearance Chassis gives over 3 inches of ground clearance to avoid the high-centering suffered by other vehicles on the market.