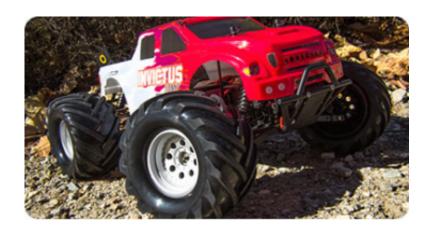

#### **Invictus 10MT RTR - 4WD Monster**

16.08.2013 16:17 von Admin (Kommentare: 0) Helion

## **Invictus 10MT RTR 4WD Brushless Monster Truck**

Helion hat einige der größten Geister aus der RC Industrie zusammengezogen um seinen Kunden das Versprechen geben zu können, Produkte mit einer noch nie gesehenen Performance und Wertigkeit an die Hand zu geben. Die Leidenschaft, die unsere Kunden der Helion Produktlinie entgegengebracht haben, erlaubte es uns weiter zu machen und jedes Jahr zu wachsen. Jetzt wollen wir euch etwas zurück geben worauf Ihr schon lange gewartet habt, euch aber nicht trautet zu fragen. Ihr wollt Wissen wie ist das möglich und vor allem was es ist?

# Massively Fun Monster Truck!