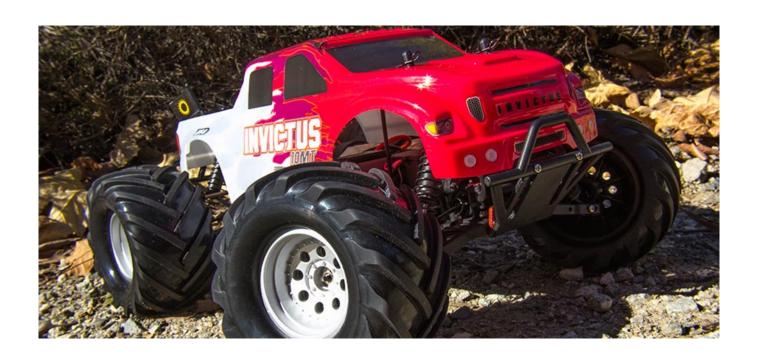

#### **Invictus 10MT RTR - 4WD Monster**

16.08.2013 16:17 von Admin (Kommentare: 0) Helion

## **Invictus 10MT RTR 4WD Brushless Monster Truck**

Helion hat einige der größten Geister aus der RC Industrie zusammengezogen um seinen Kunden das Versprechen geben zu können, Produkte mit einer noch nie gesehenen Performance und Wertigkeit an die Hand zu geben. Die Leidenschaft, die unsere Kunden der Helion Produktlinie entgegengebracht haben, erlaubte es uns weiter zu machen und jedes Jahr zu wachsen. Jetzt wollen wir euch etwas zurück geben worauf Ihr schon lange gewartet habt, euch aber nicht trautet zu fragen. Ihr wollt Wissen wie ist das möglich und vor allem was es ist?

Now we're giving you something you've wanted but didn't know to ask for. How did we do that? We did this by increasing the level of excitement, speed, and performance with the Invictus 10MT Monster Truck. With an unprecedented set of features, performance, and value, the Helion Invictus 10MT is the latest generation of 4x4 1/10th scale Monster Trucks. Our Helion R/C design engineers optimized the best components from the Dominus platform as well as improved upon all other aspects in the creation of the High Ground Clearance Monster Truck platform you see in this box. This truck was built for the latest generation of bashers and R/C enthusiasts. The use of rubber sealed and ball bearing supported steel gear differentials mated with a robust shaft based drivetrain, reduces maintenance requirements all while improving efficiency and performance without compromising value. With no need for crystals that included 2.4GHz radio technology of the Invictus MT allows R/C bashers and enthusiasts to enjoy using their trucks alongside one another instead of worrying about conflicting frequencies or needing additional crystals. Now with a new 45A Radient Reaktor 3500kV waterproof brushless system and 1800mAh 8-Cell NiMH battery included, the Invictus MT is ready to impress with out of the box speeds topping 30mph!