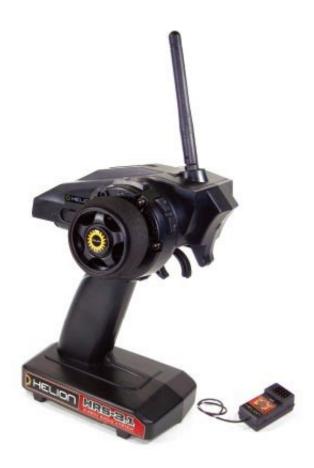

# HRS-3.1 2.4GHZ Radio System

Utilizing one of the most advanced 2.4GHz radios on the basher market, the HRS-3.1 brings features to your hand that are typically found in high end radios! This product is not only user friendly, but also includes cutting-edge functions such as end point adjustment, dual rates, digital trims, servo reversing & easy binding.

## HRS-3.1 2.4GHz Radio System

Utilizing one of the most advanced 2.4GHz radios on the basher market the HRS-3.1 brings features to your hand normally reserved for high end radios that are also easy to use!

#### What else

Whats in the BOX

Assembly Time (min):

- ► HRS-3.1 2.4GHz Radio System
- ▶ 1800mAh 8-Cell NiMH battery pack
- ▶ 8 Cell NiMH 1 Amp AC Wall Charger

Needed to Complete

► 4x AA-size batteries for transmitter