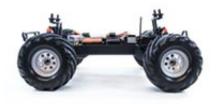

#### 4 Wheel Drive

Why settle for 2 when you can have 4 for less cost! The Invictus raises the bar for performance and value delivering four wheel drive offering superior traction and control on all surfaces.

## **HGC Chassis Layout**

To classify as a Monster Truck, one thing you gotta have is ground clearance! Our new High Ground Clearance Chassis gives over 3 inches of ground clearance to avoid the high-centering suffered by other vehicles on the market.

## Gear Differentials

Rotating on ball bearings, the high performance steel used throughout the differentials make the Invictus' drivetrain one of the strongest and most reliable in its class.