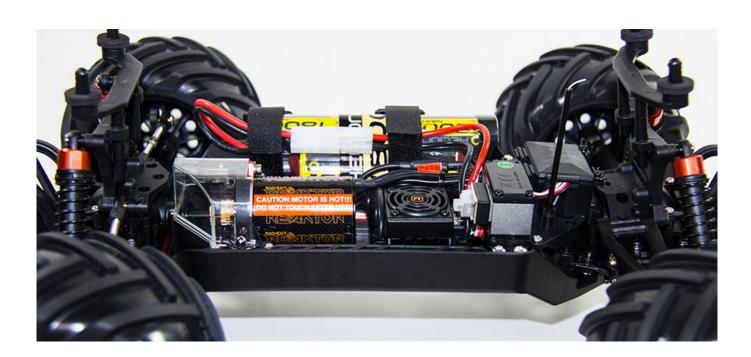

# **Radient Reaktor Brushless System**

The Invictus 10MT includes the Radient Reaktor 3500kV brushless motor and a new 45A Programmable waterproof ESC. The ESC allows you to use up to a 3s LiPo and includes thermal overload protection with low voltage cut-off to keep your system running in safe limits.

# **Waterproof Electronics**

The Invictus utilizes a waterproof ESC and 6kg Servo so you can bash in most conditions and keep on truckin'. The receiver is stored in an all new integrated water resistant box that retains easy access.

## Radient Reaktor Brushless System

The Invictus 10MT includes the Radient Reaktor 3500kV brushless motor and a new 45A Programmable waterproof ESC. The ESC allows you to use up to a 3s LiPo and includes thermal overload protection with low voltage cut-off to keep your system running in safe limits.

## Waterproof Electronics

The Invictus utilizes a waterproof ESC and 6kg Servo so you can bash in most conditions and keep on truckin'. The receiver is stored in an all new integrated water resistant box that retains easy access.