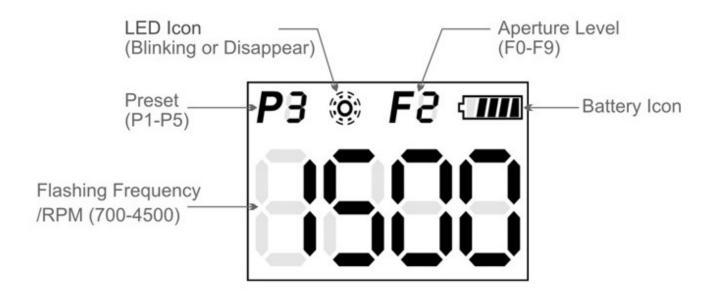

At this time, the flashing frequency of 3D Glass Screen is the RPM of this rotating object.

LCD Display

Applied for all kinds of helicopters, fixed-wing airplanes with propellers and multicopters.

## 5 presets of Flashing Frequency/RPM

The RPM range that the Optical Tachometer could test is from 700RPM to 4500RPM. In order to make it convenient for you to enter close RPM and find out the exact RPM in a short time, 5 presets of RPM can be saved in this unit and you could enter any preset by pressing "F" key. Each preset RPM value can be set according to your different helicopters and airplanes, and also the last RPM value before shutting off will be saved

### 10 Level aperture adjustment

As the back light of the rotating object is quite different, there are 10 levels of aperture which can be set by pressing "F" key. In this case, you could capture clear image through the 3D Glass Screen whether the light is bright or dark, so that you can get accurate RPM value of the rotating object.