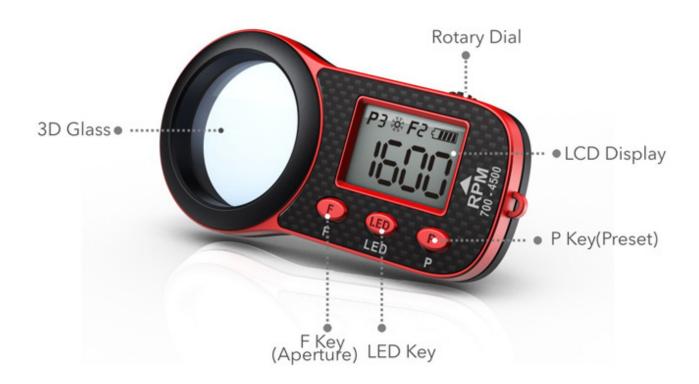

How it works

As we know when the flashing frequency of 3D Glass Screen is the same as the RPM of a rotating object, if we view the rotating object through the 3D Glass Screen, the rotating object is "static".

At this time, the flashing frequency of 3D Glass Screen is the RPM of this rotating object.

LCD Display

Applied for all kinds of helicopters, fixed-wing airplanes with propellers and multicopters.

## 5 presets of Flashing Frequency/RPM

The RPM range that the Optical Tachometer could test is from 700RPM to 4500RPM. In order to make it convenient for you to enter close RPM and find out the exact RPM in a short time, 5 presets of RPM can be saved in this unit and you could enter any preset by pressing "F" key. Each preset RPM value can be set according to your different helicopters and airplanes, and also the last RPM value before shutting off will be saved

### 10 Level aperture adjustment

As the back light of the rotating object is quite different, there are 10 levels of aperture which can be set by pressing "F" key. In this case, you could capture clear image through the 3D Glass Screen whether the light is bright or dark, so that you can get accurate RPM value of the rotating object.