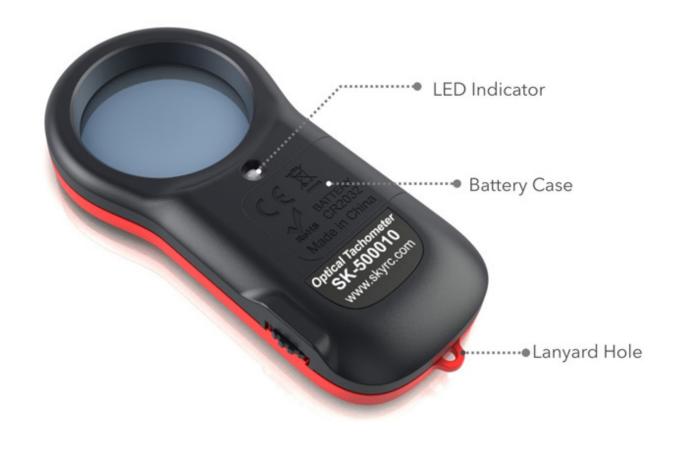

**TECHNISCHE DATEN** 

Presets
Aperture
Battery
Temperature
Weight (including battery)

5 RPM preset values 10 level aperture adjustment 1x CR2032 Lithium 0-40°C 45g