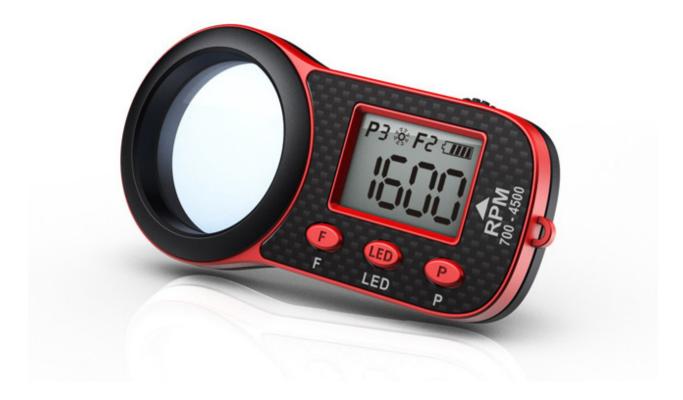

# **Optical Tachometer**

It is a must have tool for any pilot, and can measure RPM of any rotating object, such as all kindIt is a must have tool for any pilot, and can measure RPM of any rotating object, such as all kinds of helicopters, fixed-wing airplanes with propellers and multi-copters. With high accuracy, fast response, compact size, ergonomic design and easy operation, this Optical Tachometer makes pilots have more fun!

How it works

As we know when the flashing frequency of 3D Glass Screen is the same as the RPM of a rotating object, if we view the rotating object through the 3D Glass Screen, the rotating object is "static".

At this time, the flashing frequency of 3D Glass Screen is the RPM of this rotating object.

LCD Display

Applied for all kinds of helicopters, fixed-wing airplanes with propellers and multicopters.