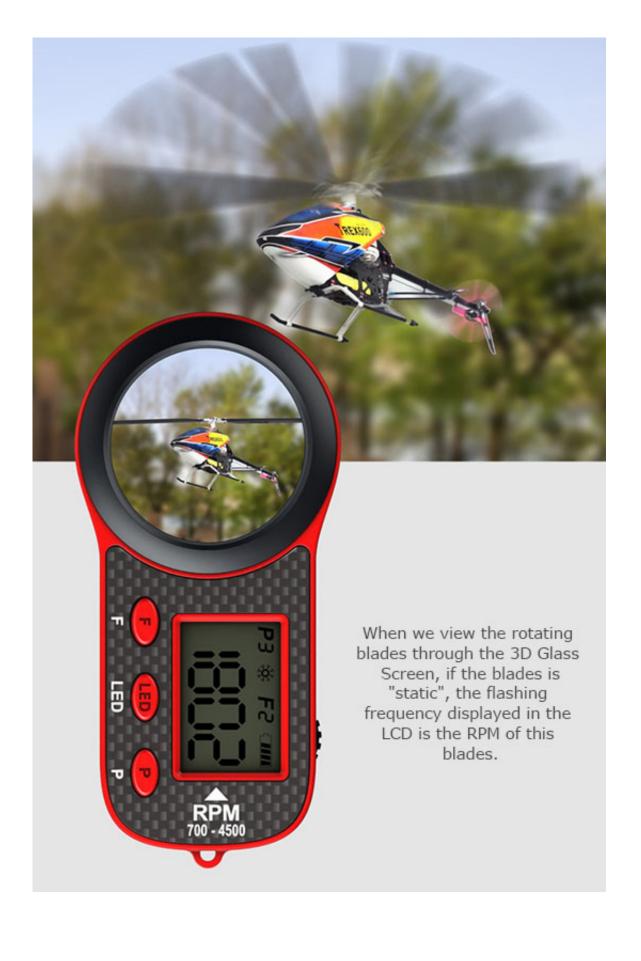

How it works

As we know when the flashing frequency of 3D Glass Screen is the same as the RPM of a rotating object, if we view the rotating object through the 3D Glass Screen, the rotating object is "static".

At this time, the flashing frequency of 3D Glass Screen is the RPM of this rotating object.

LCD Display

Applied for all kinds of helicopters, fixed-wing airplanes with propellers and multicopters.