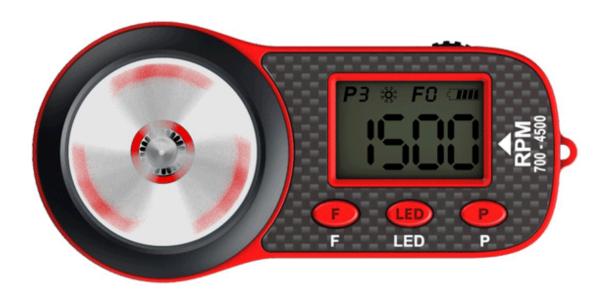

## 5 presets of Flashing Frequency/RPM

The RPM range that the Optical Tachometer could test is from 700RPM to 4500RPM. In order to make it convenient for you to enter close RPM and find out the exact RPM in a short time, 5 presets of RPM can be saved in this unit and you could enter any preset by pressing "F" key. Each preset RPM value can be set according to your different helicopters and airplanes, and also the last RPM value before shutting off will be saved

### 10 Level aperture adjustment

As the back light of the rotating object is quite different, there are 10 levels of aperture which can be set by pressing "F" key. In this case, you could capture clear image through the 3D Glass Screen whether the light is bright or dark, so that you can get accurate RPM value of the rotating object.