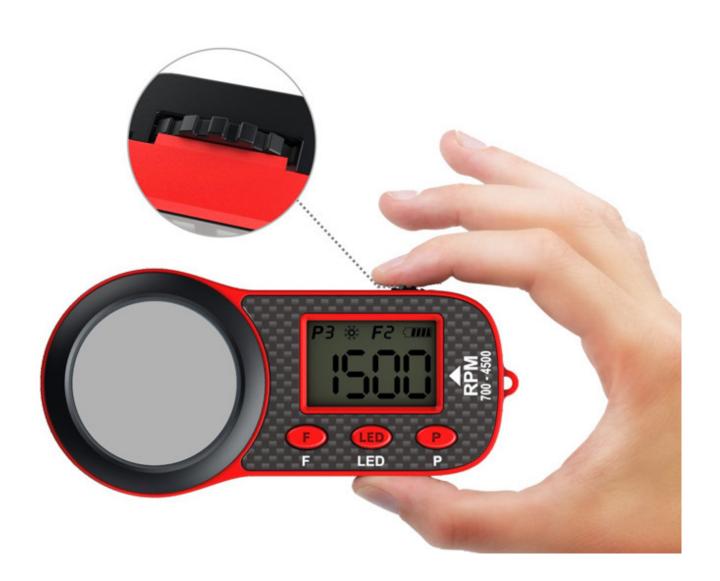

#### **Optical Tachometer (SK500010)**

# **Optical Tachometer**

It is a must have tool for any pilot, and can measure RPM of any rotating object, such as all kindIt is a must have tool for any pilot, and can measure RPM of any rotating object, such as all kinds of helicopters, fixed-wing airplanes with propellers and multi-copters. With high accuracy, fast response, compact size, ergonomic design and easy operation, this Optical Tachometer makes pilots have more fun!