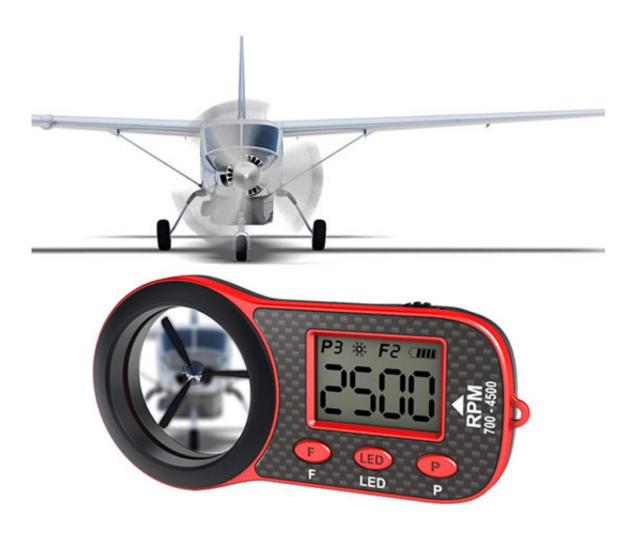

# **Optical Tachometer**

It is a must have tool for any pilot, and can measure RPM of any rotating object, such as all kindIt is a must have tool for any pilot, and can measure RPM of any rotating object, such as all kinds of helicopters, fixed-wing airplanes with propellers and multi-copters. With high accuracy, fast response, compact size, ergonomic design and easy operation, this Optical Tachometer makes pilots have more fun!

At this time, the flashing frequency of 3D Glass Screen is the RPM of this rotating object.

LCD Display

Applied for all kinds of helicopters, fixed-wing airplanes with propellers and multicopters.