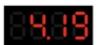

## 4x1 Cell LiPo for MICRO/MICRO R./MX/mCPX

Quattro Micro Battery Charger employs the circuit that features four totally independent but identical power outputs which are powered 4W each. It is designed for charging single cell LiPo.Insert the lead to the right connector in each port, the charger will charge 4 batteries at the same time. And the charging current can be adjusted from 0.1-1A by dial, the charging capacity and cell voltage can be displayed in each 4-digital LED Indicators.

# 4 Digital LED Message Display