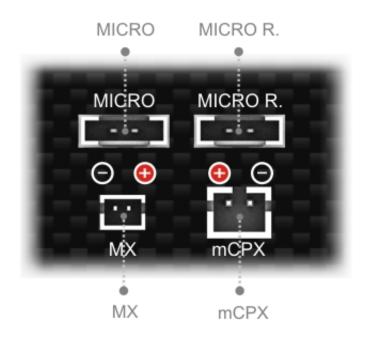

# **4 Different Kinds Of Battery Connectors**

4 connectors for Multiple 15 Micro Heli/Airplane Lipo batteries!