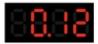

## 4x1 Cell LiPo for MICRO/MICRO R./MX/mCPX

Quattro Micro Battery Charger employs the circuit that features four totally independent but identical power outputs which are powered 4W each. It is designed for charging single cell LiPo.Insert the lead to the right connector in each port, the charger will charge 4 batteries at the same time. And the charging current can be adjusted from 0.1-1A by dial, the charging capacity and cell voltage can be displayed in each 4-digital LED Indicators.

# 4 Digital LED Message Display