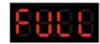

PX

Quattro Micro Battery Charger employs the circuit that features four totally independent but identical power outputs which are powered 4W each. It is designed for charging single cell LiPo.Insert the lead to the right connector in each port, the charger will charge 4 batteries at the same time. And the charging current can be adjusted from 0.1-1A by dial, the charging capacity and cell voltage can be displayed in each 4-digital LED Indicators.



## 4 Independent Ports

Four totally independent but identical power outputs which are powered 4W each are capable of charging four 1S LiPo packs at the same time and fully independently.



# **4 Different Kinds Of Battery Connectors**

4 connectors for Multiple 15 Micro Heli/Airplane Lipo batteries!



# 4 Digital LED Message Display











## **AC/DC Dual Power Input**

Worldwide operation: need not any alternative switcher, worldwide safe operation, convenient to use at home or at the track.





DC Input Power Jack 11-15V

### TECHNISCHE DATEN

AC Input
DC Input
Charge circuit power
Charge curent range
Battery type
Battery connector type
Working temperature
Net weight

100-240V 11-15V 4x4W +-10% 0.1 - 1.0A +-10% 4x1 cell LiPo Micro / Micro Reverse / MX / mCPX 0-50 °C 280g

### **DOWNLOADS**