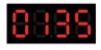

## 4x1 Cell LiPo for MICRO/MICRO R./MX/mCPX

Quattro Micro Battery Charger employs the circuit that features four totally independent but identical power outputs which are powered 4W each. It is designed for charging single cell LiPo.Insert the lead to the right connector in each port, the charger will charge 4 batteries at the same time. And the charging current can be adjusted from 0.1-1A by dial, the charging capacity and cell voltage can be displayed in each 4-digital LED Indicators.

# 4 Digital LED Message Display