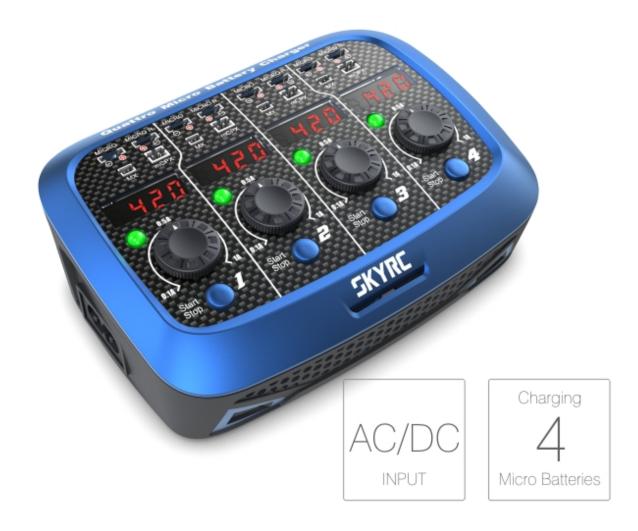

### **Quattro Micro Battery Charger (SK100079)**

## 4x1 Cell LiPo for MICRO/MICRO R./MX/mCPX

Quattro Micro Battery Charger employs the circuit that features four totally independent but identical power outputs which are powered 4W each. It is designed for charging single cell LiPo.Insert the lead to the right connector in each port, the charger will charge 4 batteries at the same time. And the charging current can be adjusted from 0.1-1A by dial, the charging capacity and cell voltage can be displayed in each 4-digital LED Indicators.

## 4 Independent Ports

Four totally independent but identical power outputs which are powered 4W each are capable of charging four 1S LiPo packs at the same time and fully independently.

## **AC/DC Dual Power Input**

Worldwide operation: need not any alternative switcher, worldwide safe operation, convenient to use at home or at the track.

DC Input Power Jack 11-15V