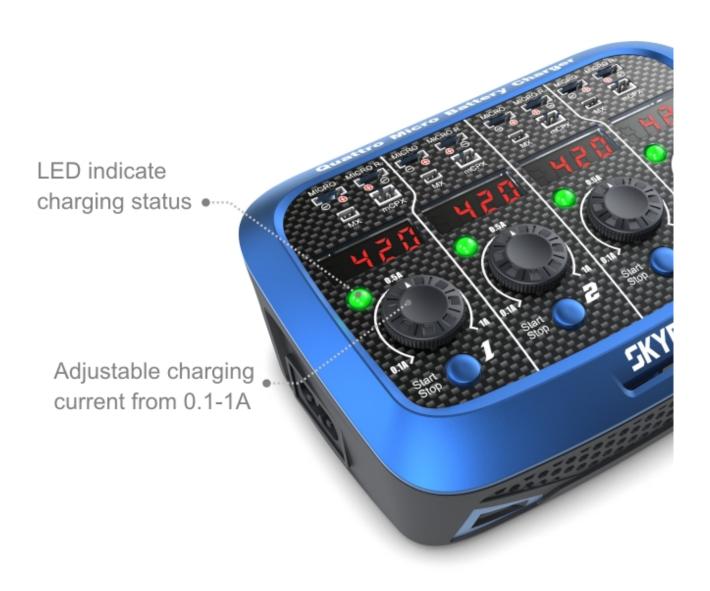

## 4x1 Cell LiPo for MICRO/MICRO R./MX/mCPX

Quattro Micro Battery Charger employs the circuit that features four totally independent but identical power outputs which are powered 4W each. It is designed for charging single cell LiPo.Insert the lead to the right connector in each port, the charger will charge 4 batteries at the same time. And the charging current can be adjusted from 0.1-1A by dial, the charging capacity and cell voltage can be displayed in each 4-digital LED Indicators.

## 4 Independent Ports

Four totally independent but identical power outputs which are powered 4W each are capable of charging four 1S LiPo packs at the same time and fully independently.