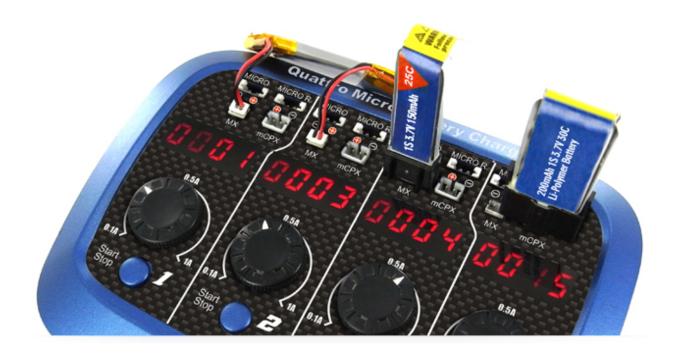

# **4 Different Kinds Of Battery Connectors**

4 connectors for Multiple 15 Micro Heli/Airplane Lipo batteries!