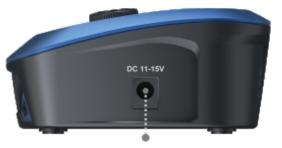

## **AC/DC Dual Power Input**

Worldwide operation: need not any alternative switcher, worldwide safe operation, convenient to use at home or at the track.

DC Input Power Jack 11-15V

### TECHNISCHE DATEN

AC Input
DC Input
Charge circuit power
Charge curent range
Battery type
Battery connector type
Working temperature
Net weight

100-240V 11-15V 4x4W +-10% 0.1 - 1.0A +-10% 4x1 cell LiPo Micro / Micro Reverse / MX / mCPX 0-50 °C 280g