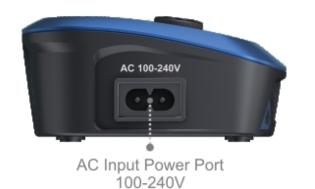

## **AC/DC Dual Power Input**

Worldwide operation: need not any alternative switcher, worldwide safe operation, convenient to use at home or at the track.

DC Input Power Jack 11-15V

### TECHNISCHE DATEN

AC Input
DC Input
Charge circuit power
Charge curent range
Battery type
Battery connector type
Working temperature
Net weight

100-240V 11-15V 4x4W +-10% 0.1 - 1.0A +-10% 4x1 cell LiPo Micro / Micro Reverse / MX / mCPX 0-50 °C 280g