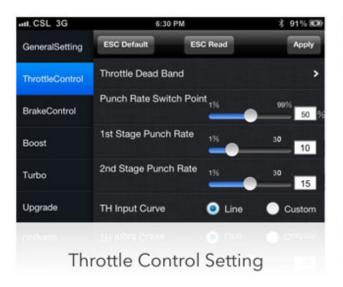

## Well-performed Throttle and Brake Control Function

Users could set the punch/brake control rate by point or customize the throttle/brake curve by themselves, and different customers' request for linear and power all can be met.