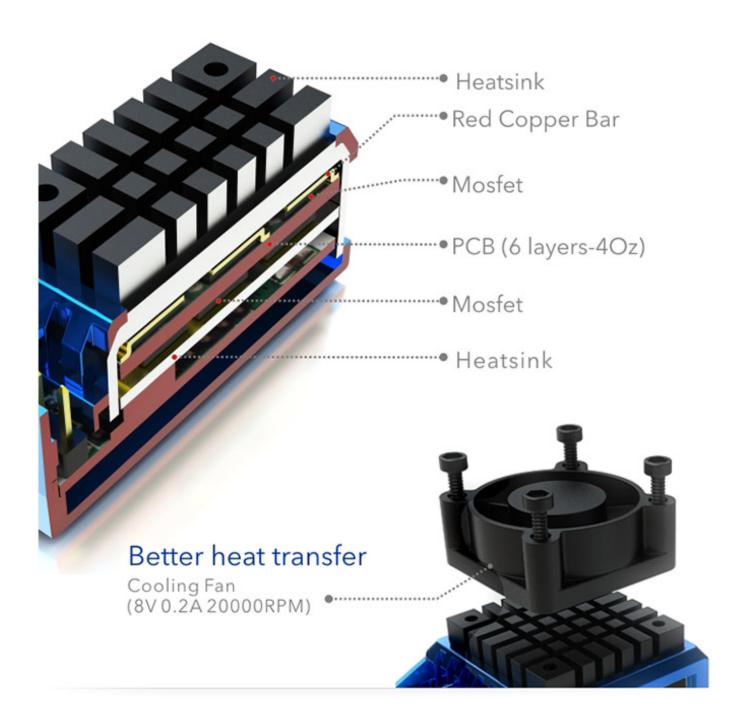

#### TS 120A Electronic Speed Controller (SK300044)



## TS120A Advanced Timing System

Toro TS 120A ESC for 1/10th Scale Car is designed for the use with 2S to 3S LiPo battery packs, has a 3.5T motor limit and features a 6V/3A BEC system. This feature does away with the need to use a separate receiver battery pack.





### Less Resistance, Less Heat, More Efficiency



#### 10 User Modifiable Profiles

The users could set and store 10 sets of profiles in the ESC. These data could be called out at any time without any special program setting. All the setting can be exported or imported so that the user could compare and analyze.



## **Safety Features**



## **Firmware Update**

The firmware can be updated by connecting the ESC to a PC or a smart phone.



## **Programming Methods**

The ESC can be programmed with a PC connected with SKYLINK (SK-600013)





The ESC can be programmed with a smart phone via Bluetooth Module (SK-600058)



The ESC can be programmed with the PROGBOX (SK-600046)



# **Precise Programmable Items**

Advanced Timing System
Users could set the turbo and boost timing which can improve the motor RPM to get its best performance