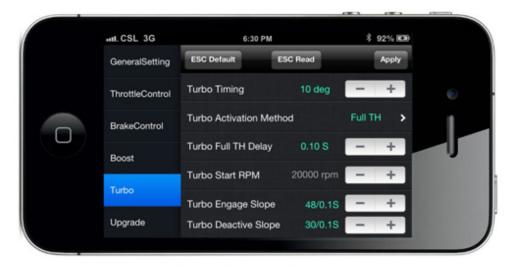

Turbo Timing Setting

# **Precise Programmable Items**

Advanced Timing System
Users could set the turbo and boost timing which can improve the motor RPM to get its best performance.

**Boost Timing Setting** 

**Boost Curve Custom** 