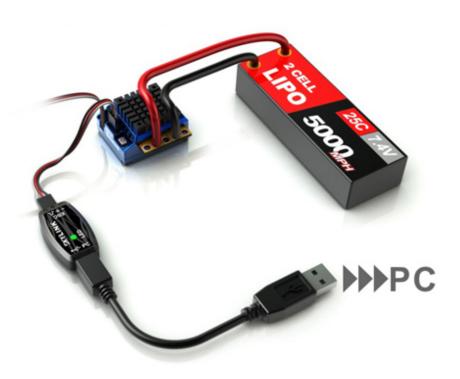

## **Programming Methods**

The ESC can be programmed with a PC connected with SKYLINK (SK-600013)

The ESC can be programmed with a smart phone via Bluetooth Module (SK-600058)

The ESC can be programmed with the PROGBOX (SK-600046)