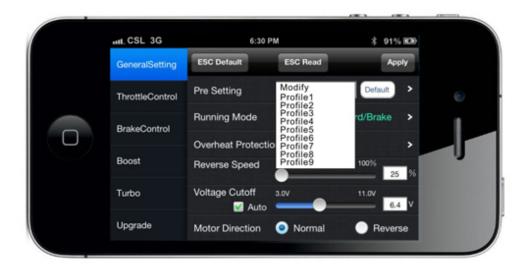

#### 10 User Modifiable Profiles

The users could set and store 10 sets of profiles in the ESC. These data could be called out at any time without any special program setting. All the setting can be exported or imported so that the user could compare and analyze.

## **Programming Methods**

The ESC can be programmed with a PC connected with SKYLINK (SK-600013)

The ESC can be programmed with a smart phone via Bluetooth Module (SK-600058)

The ESC can be programmed with the PROGBOX (SK-600046)

# **Precise Programmable Items**

Advanced Timing System
Users could set the turbo and boost timing which can improve the motor RPM to get its best performance.

**Boost Timing Setting** 

**Boost Curve Custom** 

## Well-performed Throttle and Brake Control Function

Users could set the punch/brake control rate by point or customize the throttle/brake curve by themselves, and different customers' request for linear and power all can be met.