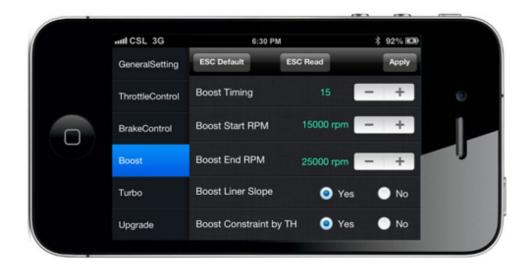

# **Precise Programmable Items**

Advanced Timing System
Users could set the turbo and boost timing which can improve the motor RPM to get its best performance.

**Boost Timing Setting** 

**Boost Curve Custom** 

Turbo Timing Setting