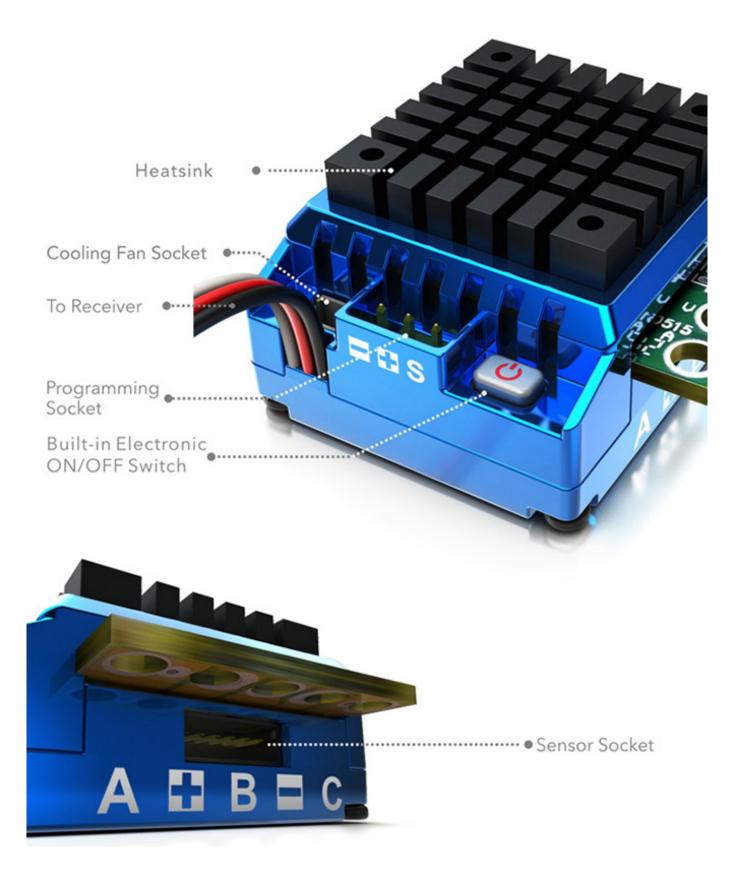

## **Programming Methods**

The ESC can be programmed with a PC connected with SKYLINK (SK-600013)

The ESC can be programmed with a smart phone via Bluetooth Module (SK-600058)

The ESC can be programmed with the PROGBOX (SK-600046)

4-9S NiMH or 2-3S LiPo 6V 3A, Linear 5V 0.2A, Max. 12.6V 45g (without wires) 39x38x20mm