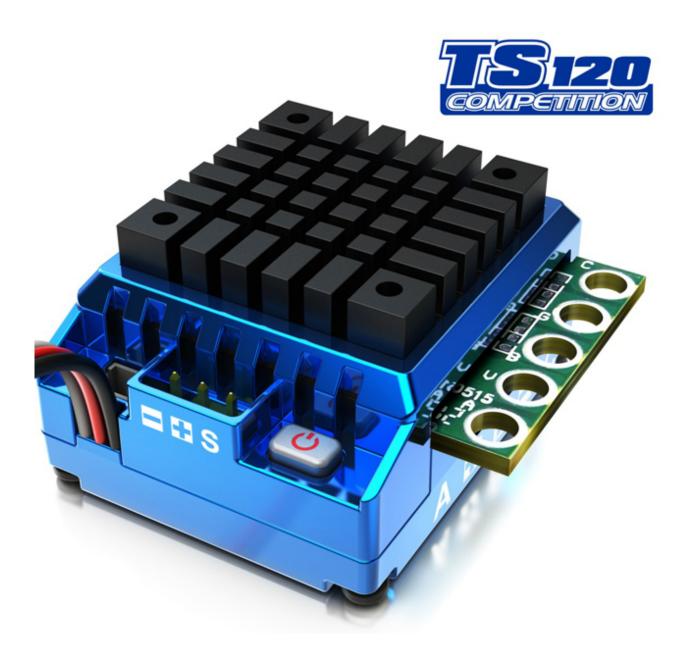

#### TS 120A Electronic Speed Controller (SK300044)

## TS120A Advanced Timing System

Toro TS 120A ESC for 1/10th Scale Car is designed for the use with 2S to 3S LiPo battery packs, has a 3.5T motor limit and features a 6V/3A BEC system. This feature does away with the need to use a separate receiver battery pack.