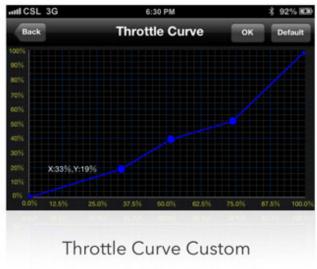

## Well-performed Throttle and Brake Control Function

Users could set the punch/brake control rate by point or customize the throttle/brake curve by themselves, and different customers' request for linear and power all can be met.