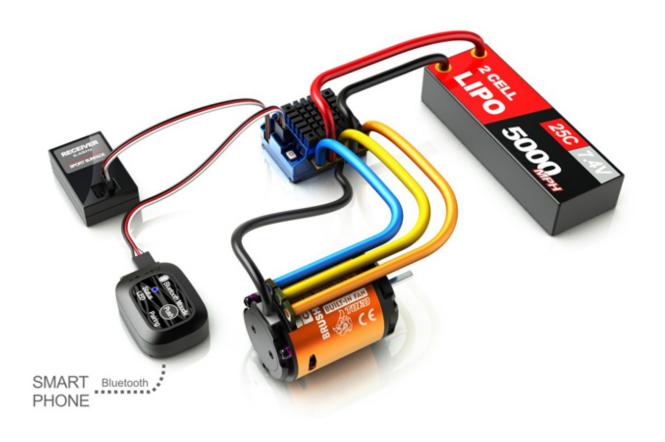

## TS120A Advanced Timing System

Toro TS 120A ESC for 1/10th Scale Car is designed for the use with 2S to 3S LiPo battery packs, has a 3.5T motor limit and features a 6V/3A BEC system. This feature does away with the need to use a separate receiver battery pack.

## **Programming Methods**

The ESC can be programmed with a PC connected with SKYLINK (SK-600013)

The ESC can be programmed with a smart phone via Bluetooth Module (SK-600058)

The ESC can be programmed with the PROGBOX (SK-600046)