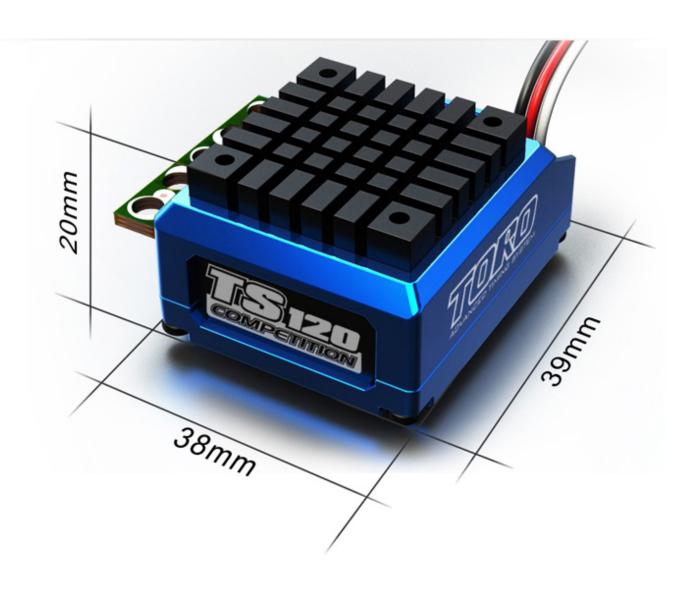

4-9S NiMH or 2-3S LiPo 6V 3A, Linear 5V 0.2A, Max. 12.6V 45g (without wires) 39x38x20mm