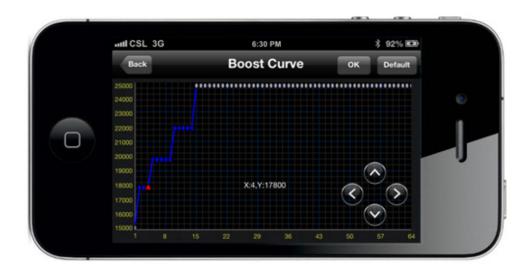

# **Precise Programmable Items**

Advanced Timing System
Users could set the turbo and boost timing which can improve the motor RPM to get its best performance.

**Boost Timing Setting** 

**Boost Curve Custom** 