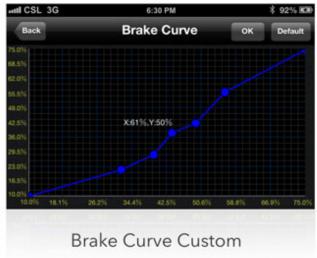

## Well-performed Throttle and Brake Control Function

Users could set the punch/brake control rate by point or customize the throttle/brake curve by themselves, and different customers' request for linear and power all can be met.