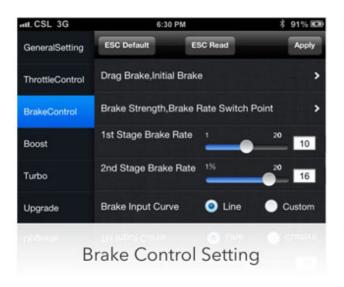

## Well-performed Throttle and Brake Control Function

Users could set the punch/brake control rate by point or customize the throttle/brake curve by themselves, and different customers' request for linear and power all can be met.