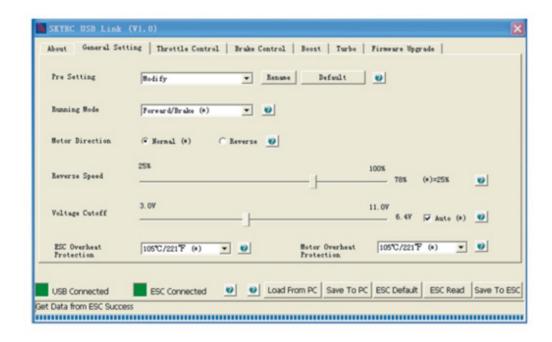

#### 10 User Modifiable Profiles

The users could set and store 10 sets of profiles in the ESC. These data could be called out at any time without any special program setting. All the setting can be exported or imported so that the user could compare and analyze.

## **Programming Methods**

The ESC can be programmed with a PC connected with SKYLINK (SK-600013)

The ESC can be programmed with a smart phone via Bluetooth Module (SK-600058)

The ESC can be programmed with the PROGBOX (SK-600046)