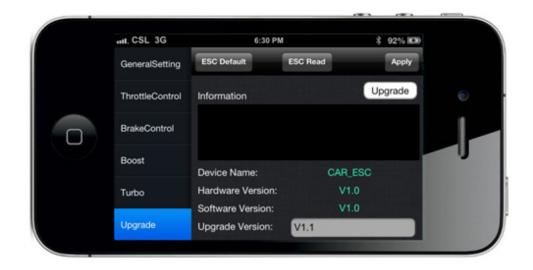

## **Firmware Update**

The firmware can be updated by connecting the ESC to a PC or a smart phone.