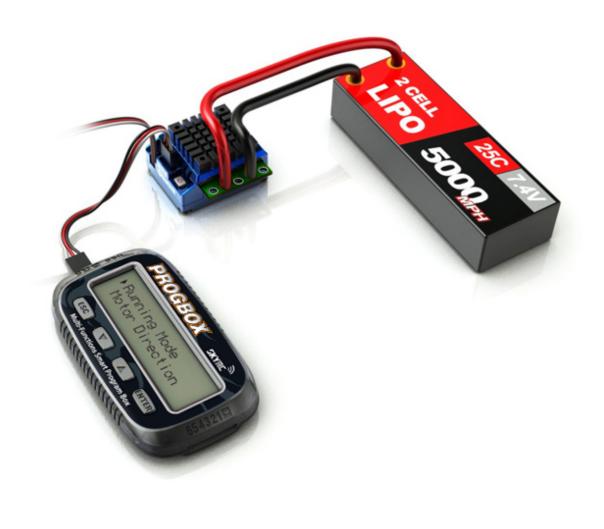

## **Programming Methods**

The ESC can be programmed with a PC connected with SKYLINK (SK-600013)

The ESC can be programmed with a smart phone via Bluetooth Module (SK-600058)

The ESC can be programmed with the PROGBOX (SK-600046)