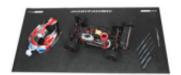

## Pit Mat "Black Rack"

The particular nature of the bottom soaks up correctly to the work table and forms a good base for any screwdriving!

### Read more ... Pit Mat "Black Rack"

2013 by Admin (comments: 0)