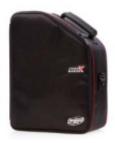

# Speedmind Transmitter Bags v3.0

The Speedmind transmitter bags with embroidered logo and red seams.

## Read more ... Speedmind Transmitter Bags v3.0

2013 by Admin (comments: 0)

06

Feb