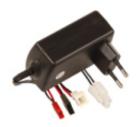

# Quick Charger, Automatic cut off

This wall charger features a reliable delta peak cutoff and is especially suitable for the RC beginner! Now

the Quick Charger (R01001) is sold with adapter to BEC-, receiver- and microconnector.

### Read more ... Quick Charger, Automatic cut off

2013 by Admin (comments: 0)

01

Feb