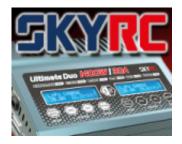

#### SKYRC Charger News

SKYRC released two new chargers that will be available soon. Both new chargers will have to independent operating charging or discharging channels. The D200 also have an output to connect an soldering iron, these port supplies max. 60W and 450°C.