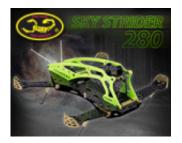

#### Scorpion FPV Racer - Sky Stride 280

Scorpion is proud to introduce a new 280 class FPV racing quadcopter, The "Scorpion Sky Strider 280". This ultimate racing quadcopter is designed to provide fast, stable and agile maneuverability, allowing it to

compete on any extreme racing course.

Read more ... Scorpion FPV Racer - Sky Stride 280

2015 by admin (comments: 0)

16

Jul