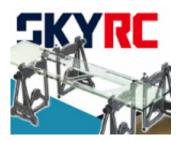

Read more ... SKYRC Super Rider SR5

2016 by admin (comments: 0)

17

Mar

SKYRC Setup Tools

SKYRC Setup Tools to adjust your car like a Pro. Caster, Camber, Toe, Ride Height and may more parameters has to be adjusted well by a RC Car if you are searching for the seconds on the track. SKYRC

offers the right tools to adjust all the necessary parameters precisely!

Read more ... SKYRC Setup Tools

2016 by admin (comments: 0)

09

Mar