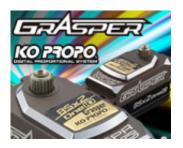

## KoPropo BSx2-one10 Grasper Servo

A new generation of Brushless Servos by KoPropo. More Holding Power, more corner speed and a great torque feeling. The Top case is a special design with a sharp design and a beautiful edge line. Based on a redesign of the motor drive calculation you will have a powerful linear steering feeling.

Read more ... KoPropo BSx2-one10 Grasper Servo

2016 by admin (comments: 0)

02

Mar

SKYRC SOKAR FPV RTR Drone

SKYRC Sokar FPV Drone is a high performance quadcopter with FPV camera, video transmitter, video monitor and remote controller. Lipo battery and charger are included also so it's really RTF (Ready to Fly). You just need to recharge the battery and can start flying.