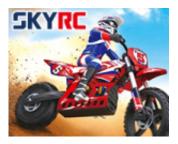

## March 2016

23

Mar

SKYRC Super Rider SR5

SKYRC Super Rider SR5 is a fully ready-to-run 1/4 dirt motocross. All electronics and other components are installed in the factory. The users only need to install the battery, and then it is ready to run.

Read more ... SKYRC Super Rider SR5

2016 by admin (comments: 0)

17

Mar

SKYRC Setup Tools

SKYRC Setup Tools to adjust your car like a Pro. Caster, Camber, Toe, Ride Height and may more parameters has to be adjusted well by a RC Car if you are searching for the seconds on the track. SKYRC