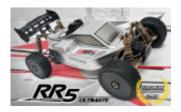

## MCD RR5 Ultimate Rolling Chassis

We proudly present our top of the line Racing Spec Buggy the RR5 CF Ultimate. The new RR5 CF Ultimate carries all of the alloy upgrade parts that are developed by the MCD Racing Engineering Department. The parts were used and tested by MCD Racing Team Drivers during many races including

the Euro Championships.

All of the alloy upgrade parts are CNC-machined from 7075 billet Alloy and they are lighter than the composite versions. The alloy parts are hard coated in MCD gun metal color with laser engraved markings.

Read more ... MCD RR5 Ultimate Rolling Chassis

2016 by Admin (comments: 0)