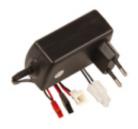

# Quick Charger, Automatic cut off

This wall charger features a reliable delta peak cutoff and is especially suitable for the RC beginner! Now the Quick Charger (R01001) is sold with adapter to BEC-, receiver- and microconnector.

## Read more ... Quick Charger, Automatic cut off

2013 by Admin (comments: 0)

01

Feb