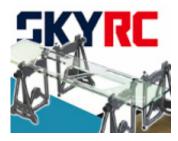

# **SKYRC Setup Tools**

SKYRC Setup Tools to adjust your car like a Pro. Caster, Camber, Toe, Ride Height and may more parameters has to be adjusted well by a RC Car if you are searching for the seconds on the track. SKYRC offers the right tools to adjust all the necessary parameters precisely!

#### Read more ... SKYRC Setup Tools

2016 by admin (comments: 0)

09

Mar