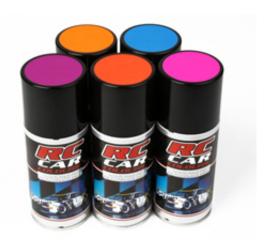

# Fluo Sprays for Lexan

We have expanded our product range! Now we have 5 new fluo colours - ready to use in a 150ml spray!

Read more ... Fluo Sprays for Lexan

2012 by Admin (comments: 0)

27

Sep