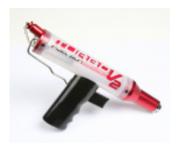

## Robitronic Fuel Gun

For fast fill-ups for cars 1/8th and 1/10th. Made of transparent plastic with metall filler.

#### Read more ... Robitronic Fuel Gun

2012 by Admin (comments: 0)

16

Nov