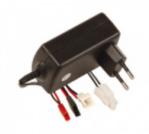

# Quick Charger, Automatic cut off

This wall charger features a reliable delta peak cutoff and is especially suitable for the RC beginner! Now the Quick Charger (R01001) is sold with adapter to BEC-, receiver- and microconnector.