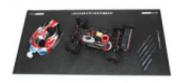

## Pit Mat "Black Rack"

The particular nature of the bottom soaks up correctly to the work table and forms a good base for any screwdriving!