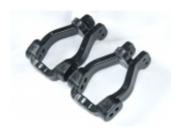

# MCD RR5 6° Caster Blocks

With these 6° Caster Blocks you can reduce the caster even more. In combination with the Kick-Up of the Chassis and the Hing-Ping holders you can go down to 12°.