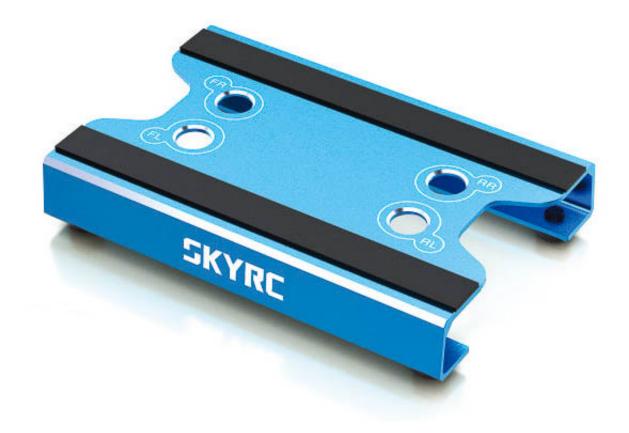

## Maintenance Stand (Blue) 1/10 & 1/12

Item No.: SK600069-09

### Features

>> 4x Holes for Shocks
>> 4x Rubber foots on the bottom
> 2x Rubber Anti-Slip Stripes on the car stand area

### **Technical Data**

- Height: 30mm (table till car stand area)
- Width: 105mm (Platform for the car)
- Length: 165mm (Platform for the car)
- Diameter of the holes for the shocks: ca. 13mm