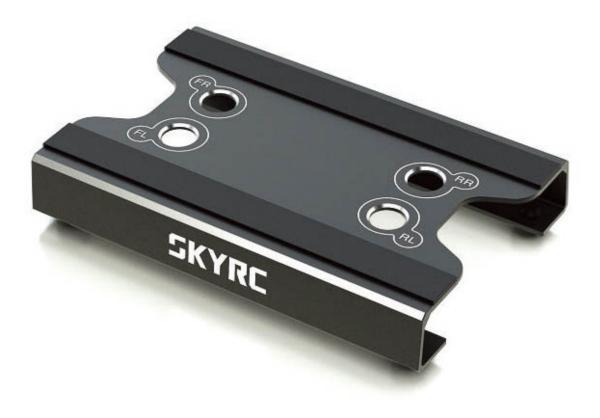

## Maintenance Stand (Black) 1/10 & 1/12

Item No.: SK600069-08

### Features

>> 4x Holes for Shocks
>> 4x Rubber foots on the bottom
> 2x Rubber Anti-Slip Stripes on the car stand area

### **Technical Data**

- Height: 30mm (table till car stand area)
- Width: 105mm (Platform for the car)
- Length: 165mm (Platform for the car)
- Diameter of the holes for the shocks: ca. 13mm