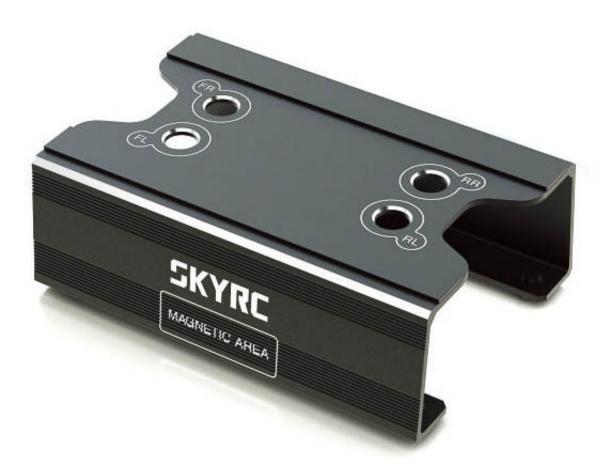

## Maintenance Stand (Black) 1/8,1/10 BUGGY

Item No.: SK600069-10

#### Features

>> 4x Holes for Shocks

- >> 2x Magnetic areas for body clips or other parts (left & right)
- >> 4x Rubber foots on the bottom
- >> 2x Rubber Anti-Slip Stripes on the car stand area

### **Technical Data**

- Height: 60mm (table till car stand area)
- Width: 105mm (Platform for the car)
- Length: 165mm (Platform for the car)
- Diameter of the holes for the shocks: ca. 13mm