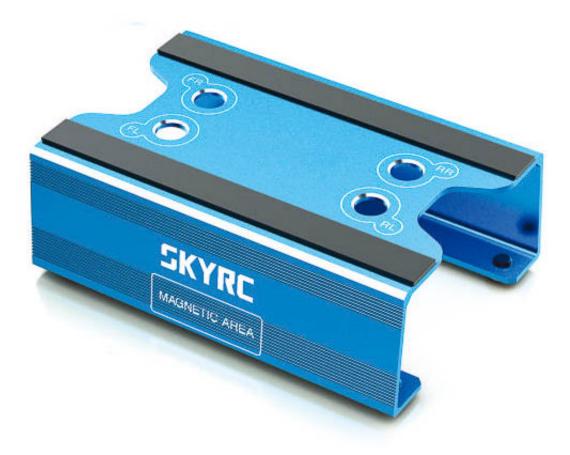

## Maintenance Stand (Blue) 1/8,1/10 BUGGY

Item No.: SK600069-11

#### Features

>> 4x Holes for Shocks

- >> 2x Magnetic areas for body clips or other parts (left & right)
- >> 4x Rubber foots on the bottom
- >> 2x Rubber Anti-Slip Stripes on the car stand area

### **Technical Data**

- Height: 60mm (table till car stand area)
- Width: 105mm (Platform for the car)
- Length: 165mm (Platform for the car)
- Diameter of the holes for the shocks: ca. 13mm