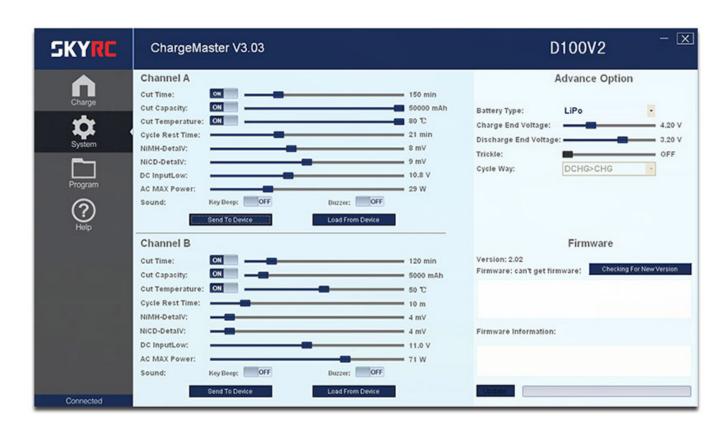

### **Charge Master**

The user can monitor pack voltage, cell voltage and other data during the charging, view charge data in

realtime graphs, and can also control charging and update firmware from "Charge Master".