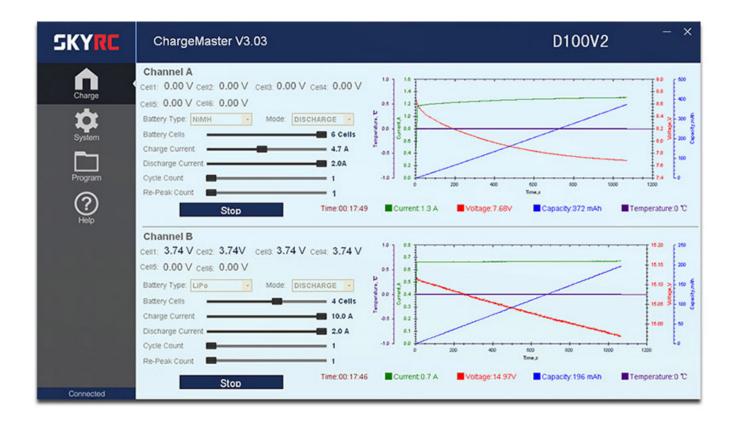

### **Charge Master**

The user can monitor pack voltage, cell voltage and other data during the charging, view charge data in

realtime graphs, and can also control charging and update firmware from "Charge Master".