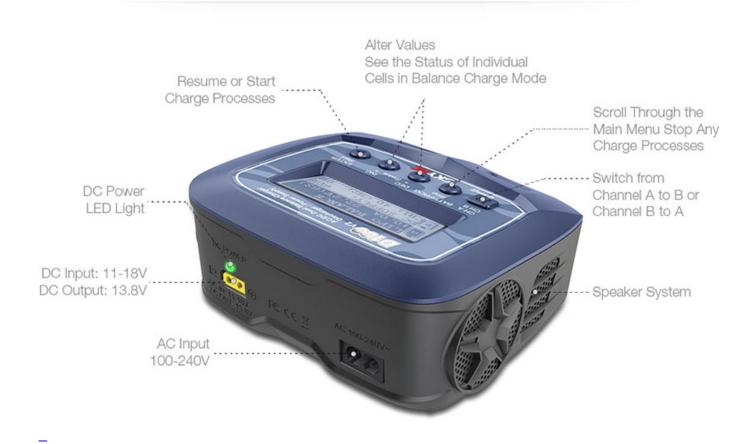

Battery Meter

Battery Resistance Terminal Voltage Meter

Control

PC Control

Maximum Safety

Purposes to make the charger more user-friendly and customizable. A speaker supported English and Chinese separately have been included in the left side of the charger that can reduce the times for misoperation

## **DC Power Supply**

The ability of supplying 100W/13.8V DC power dramatically expands its usage scope, which is really an amazing partner for hobbyists to power the DC equipments.

### **TECHNICAL DATA**

Input Voltage AC 100-240V DC 11-18V

2x100W

Charge Circuit Power

DC Input

Charge Circuit Power 100W (distribution adjustable)

AC Input

Discharge Circuit Power 2 x 10W
Charge Current Range 0.1 - 10A
Discharge Current Range 0.1 - 2.0A