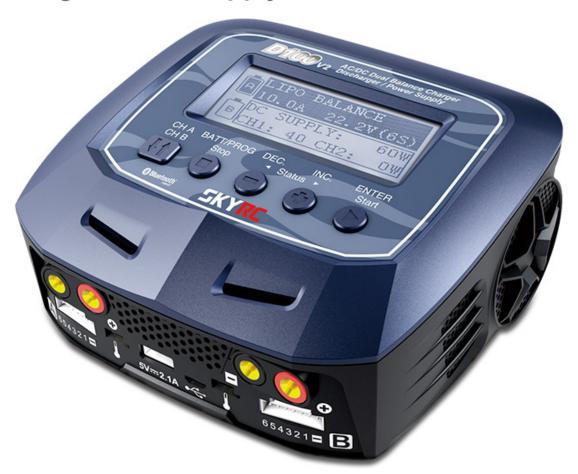

# D100v2 100W/10A Balance Charger/Discharger (SK100131)

# Dual Balance Charger Discharger/Power Supply

LiPo 1-6 cell

LiHV 1-6 cell LiFe 1-6 cell Lilon 1-6 cell NiMH 1-15 cell NiCd 1-15 cell PB 2-20 V

SkyRC D100 v2 is a twin-channel charger with two independent circuits which can charge batteries of varying chemistries (LiPo/LiHV/LiFe/Lilon/NiMH/NiCd/PB)simultaneously. Capable of operating as a power supply with the maximum output of 100W helps the hobbyists to power the DC equiments. With its unprecedented function of voice guide, even a freshman can use this charger without any hurdles.