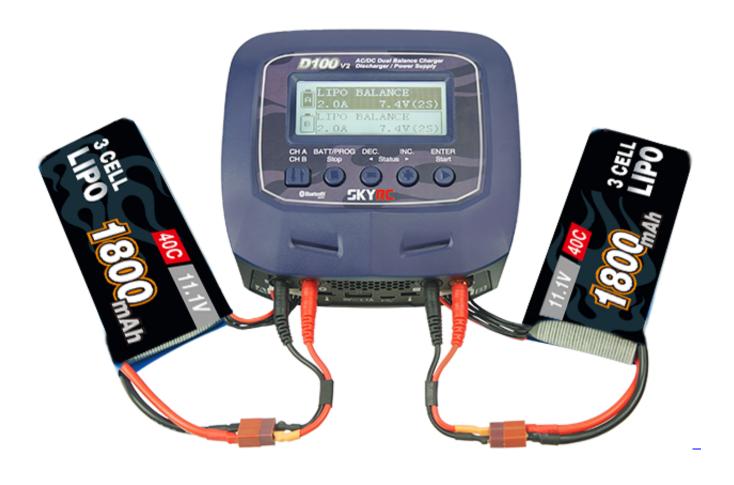

## Twin-channel charger

SkyRC D100 v2 allows you to plug 2 batteries into one charger simultaneously, and it will intelligently and

automatically charge 2 batteries at once.

# **LiHV Mode Available**

The additional LiHV mode is able to charge the new generation of LiPo batteries with an end of charge voltage of  $4.35\ V$ 

**SkyCharger App** 

The Bluetooth 4.0 connectivity allows the user to remote control and monitor the D100 v2 comfortably through an app on a portable device such as smartphone, iPad, or iPhone. The iOS app can be downloaded from iTunes Store, the Android app from Google Play Store. Operation of the app is self-explanatory and the same on iOS and on Android. Explicit pairing is not required; after download and installation just activate Bluetooth on your mobile device and launch the app. D100 v2 and your device will establish Bluetooth connection automatically.