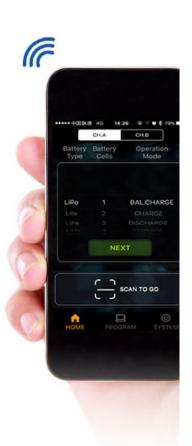

### Scan to Go

A very unique feature of D100 v2 is SCAN TO GO (automatically charging system). As the range of battery types and capacity becomes more and more, each battery requires its own dedicated charging process. It is easy to set up the charger incorrectly for a specific type of battery, resulting damage the battery or even cause accident.

The revolutionary SCAN TO GO provides a solution to this problem by allowing the user to assign a QR Code which contains all the relevant data for the battery for charging or discharging. The user can create a unique QR Code by using "SkyCharger" apps. Print it and paste it on the battery.

Using your smart phone and launch "SkyCharger" app. Since all the essential information is stored in the QR Code. All you need to do is press the Scan button, and the charge or discharge process will start automatically.