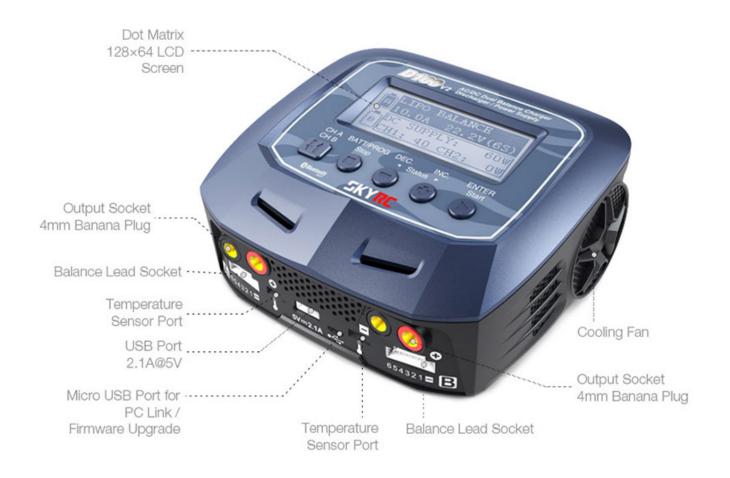

# D100v2 100W/10A Balance Charger/Discharger (SK100131)

# Dual Balance Charger Discharger/Power Supply

LiPo 1-6 cell

LiHV 1-6 cell LiFe 1-6 cell Lilon 1-6 cell NiMH 1-15 cell NiCd 1-15 cell PB 2-20 V

SkyRC D100 v2 is a twin-channel charger with two independent circuits which can charge batteries of varying chemistries (LiPo/LiHV/LiFe/Lilon/NiMH/NiCd/PB)simultaneously. Capable of operating as a power supply with the maximum output of 100W helps the hobbyists to power the DC equiments. With its unprecedented function of voice guide, even a freshman can use this charger without any hurdles.

## Twin-channel charger

SkyRC D100 v2 allows you to plug 2 batteries into one charger simultaneously, and it will intelligently and

automatically charge 2 batteries at once.

### **TECHNICAL DATA**

Input Voltage AC 100-240V DC 11-18V

2x100W

Charge Circuit Power

DC Input

Charge Circuit Power 100W (distribution adjustable)

AC Input

Discharge Circuit Power 2 x 10W
Charge Current Range 0.1 - 10A
Discharge Current Range 0.1 - 2.0A

Current Drian for Balancing Port Max. 300mA / cell
Trickle Charging Current 50mA - 300mA & OFF
DC Power Supply Output 13.8V / 10-100W

Display Backlight White
Case Material Plastic

Maximum Cells LiPo/LiFe/LiIon: 1-6 cells

NiMH/NiCd: 1-15 cells

Pb: 2-20V
USB Output 5V / 2.1A
Weight 670g

Dimensions (LxWxH) 153x140x67mm