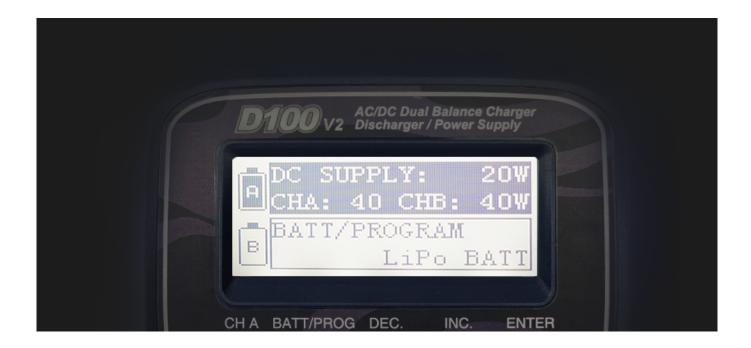

#### **Power Distribution**

The charger supports power distribution between channel A / channel B and PSU under the total power of 100W in AC mode.

## **DC Power Supply**

The ability of supplying 100W/13.8V DC power dramatically expands its usage scope, which is really an amazing partner for hobbyists to power the DC equipments.