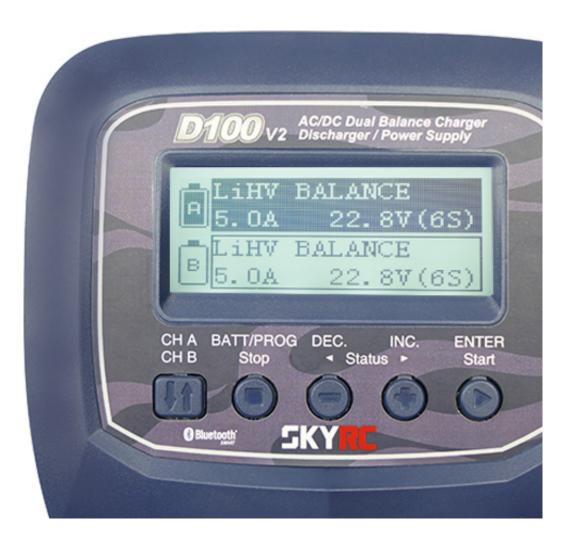

# D100v2 100W/10A Balance Charger/Discharger (SK100131)

# Dual Balance Charger Discharger/Power Supply

LiPo 1-6 cell

LiHV 1-6 cell LiFe 1-6 cell Lilon 1-6 cell NiMH 1-15 cell NiCd 1-15 cell PB 2-20 V

SkyRC D100 v2 is a twin-channel charger with two independent circuits which can charge batteries of varying chemistries (LiPo/LiHV/LiFe/Lilon/NiMH/NiCd/PB)simultaneously. Capable of operating as a power supply with the maximum output of 100W helps the hobbyists to power the DC equiments. With its unprecedented function of voice guide, even a freshman can use this charger without any hurdles.

## Twin-channel charger

SkyRC D100 v2 allows you to plug 2 batteries into one charger simultaneously, and it will intelligently and

automatically charge 2 batteries at once.