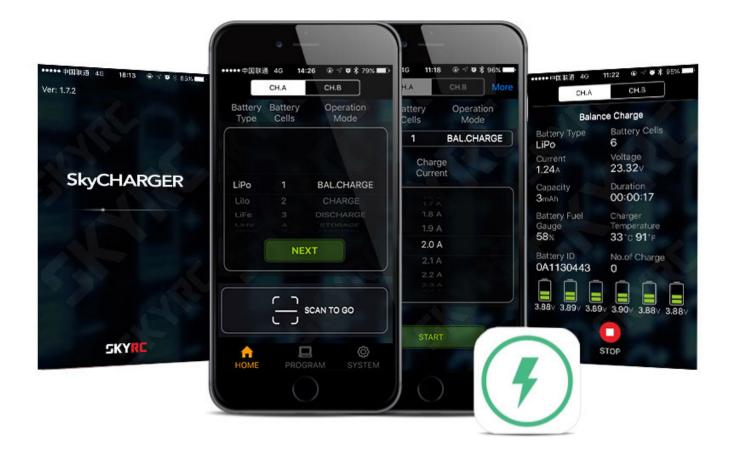

# **LiHV Mode Available**

The additional LiHV mode is able to charge the new generation of LiPo batteries with an end of charge voltage of  $4.35\ V$ 

**SkyCharger App** 

The Bluetooth 4.0 connectivity allows the user to remote control and monitor the D100 v2 comfortably through an app on a portable device such as smartphone, iPad, or iPhone. The iOS app can be downloaded from iTunes Store, the Android app from Google Play Store. Operation of the app is self-explanatory and the same on iOS and on Android. Explicit pairing is not required; after download and installation just activate Bluetooth on your mobile device and launch the app. D100 v2 and your device will establish Bluetooth connection automatically.

The revolutionary SCAN TO GO provides a solution to this problem by allowing the user to assign a QR Code which contains all the relevant data for the battery for charging or discharging. The user can create a unique QR Code by using "SkyCharger" apps. Print it and paste it on the battery.

Using your smart phone and launch "SkyCharger" app. Since all the essential information is stored in the QR Code. All you need to do is press the Scan button, and the charge or discharge process will start automatically.

### **Charge Master**

The user can monitor pack voltage, cell voltage and other data during the charging, view charge data in

realtime graphs, and can also control charging and update firmware from "Charge Master".