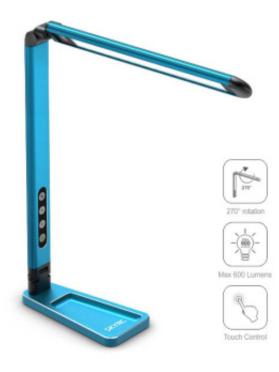

## Led Pit Light Black

Item No.: SK600089BK

Led Pit Light Blue

Item No.: SK600089BL

## Features

- $270^{\circ}$  Rotation
- max. 600 Lumens
- Touch Control
- foldable design for space saving
- dual power input (6-15Volt and USB 5V / 2,1A)
- Adjustable Brightness from 180 lumen up to 600 lumen
- Adjustable Color Temp 3000K / 3500K / 4000K