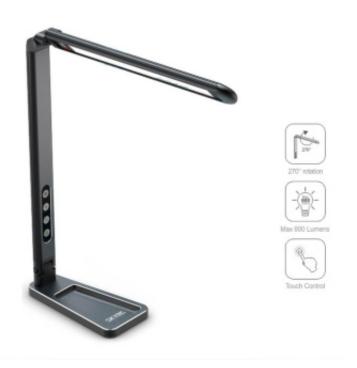

## Led Pit Light Black

Item No.: SK600089BK

Led Pit Light Blue

Item No.: SK600089BL

## Features

- $270^{\circ}$  Rotation
- max. 600 Lumens
- Touch Control
- foldable design for space saving
- dual power input (6-15Volt and USB 5V / 2,1A)
- Adjustable Brightness from 180 lumen up to 600 lumen
- Adjustable Color Temp 3000K / 3500K / 4000K