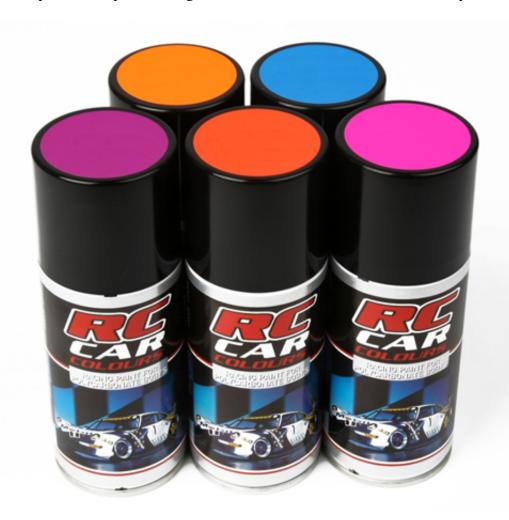

## Fluo Sprays for Lexan

10/15/2012 12:47 by Admin (comments: 0) Ghiant

New Fluo Sprays!

We have expanded our product range! Now we have 5 new fluo colours - ready to use in a 150ml spray!

RC Car Colours have been specially developed for polycarbonate bodies.

No chipping, no scratches, the colour is resist - even in a crash!

All fluorescent colors must be deposited with white spray paint (RCC710) to get the lighting effect.

All fluo colours:

RCC1010 Lexan Spray Fluo Dark Red 150ml (new)

RCC1011 Lexan Spray Fluo Dark Orange 150ml (new)

RCC1012 Lexan Spray Fluo Pink 150ml (new)

RCC1013 Lexan Spray Fluo Purple 150ml (new)

RCC1014 Lexan Spray Fluo Blue 150ml (new)

RCC1005 Lexan Spray Fluo Red 150ml

RCC1006 Lexan Spray Fluo Orange 150ml

RCC1007 Lexan Spray Fluo Yellow 150ml

RCC1008 Lexan Spray Fluo Green 150ml