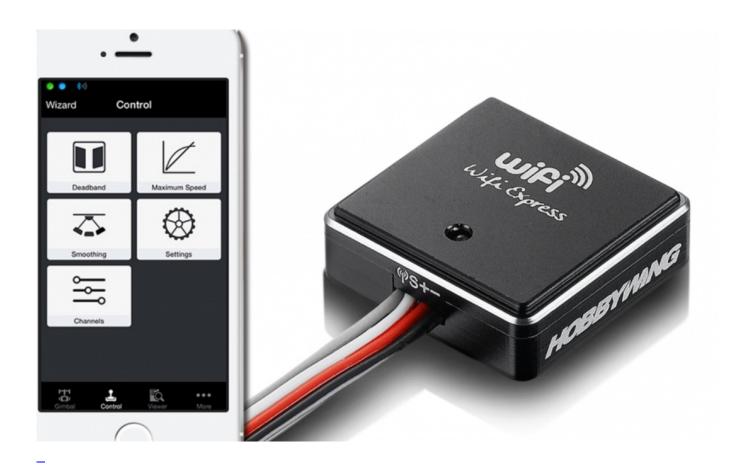

## **Hobbywing WiFi Express Modul**

04/27/2016 17:46 by admin (comments: 0) Hobbywing

The WiFi Module builds wireless connection between ESC and smartphone or computer. Then the user can set the ESC parameters, upgrade the the ESC Firmware, real time monitor the motor RPM and the Battery voltage etc. through the application program in the smartphone or computer.

## **Features**

- Connecting the ESC via WiFi with the smartphone or PC / Laptop
- ESC programming without complicated wiring
- Firmware update
- Motor Data monitoring like RPM in real time
- Battery voltage monitoring in real time