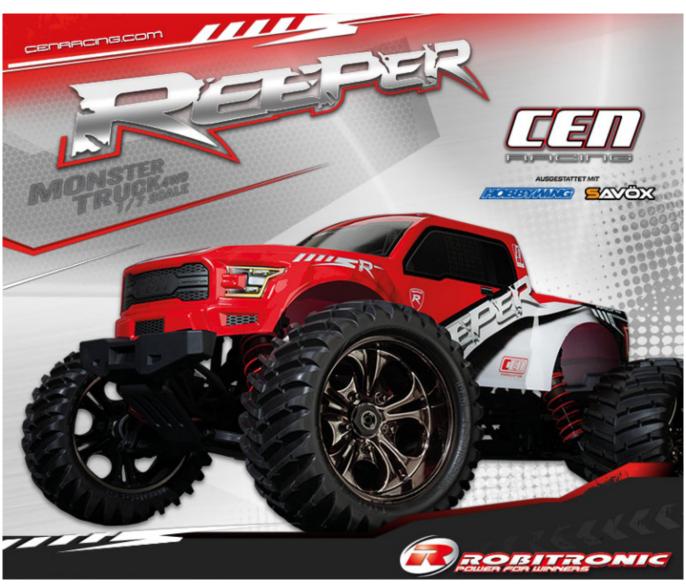

## "REEPER" Monster Truck 4WD - RTR - 1/7

As an **RTR monster truck in scale of 1: 7**, the REEPER is a true Monster Truck. The brilliant and efficient design makes this monster truck unique.

Power transmission through **high-quality components** let the REEPER dominate **every terrain**. The REEPER feels comfortable in bashing, jumping and racing. The Big Bore shock absorbers, the adjustable turnbuckles and the extra large 7.5 "monster tires provide for a perfect grip and a balanced driving behavior. The Vertical Plate Chassis builds a superior performance and is extremly robust.

For the RTR model, all assembly is factory done also including the finished body shell. The serial version is designed for 4-6s LiPo Cells.

For further information, please visit our **shop!** 