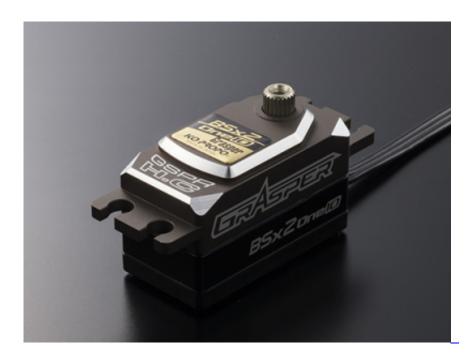

## 2. New designed top case made from Aluminum!

Top case is special design for the one10Grasper. The case is machined after anodizing, creating a sharp design and beautiful edge line of the case.

- Aluminum Gear
- Brushless Motor
- Dual Bearings
- Hard Gear shaft
- Aluminum Upper Case
- Heat Sink middle case
- Black color cable
- Gold Plated Connector