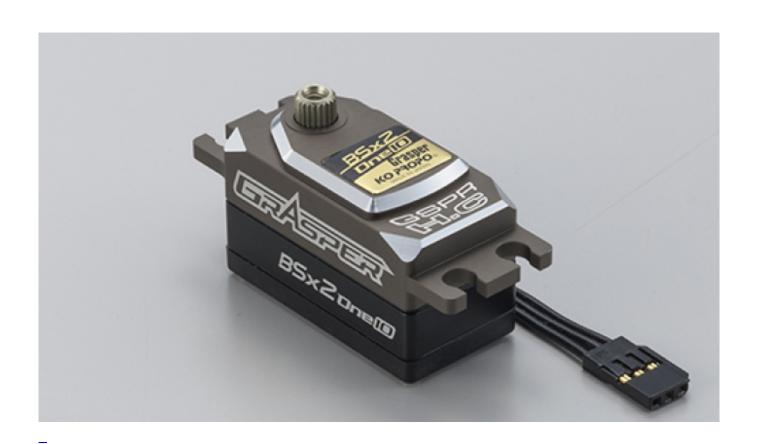

## 2. New designed top case made from Aluminum!

Top case is special design for the one10Grasper. The case is machined after anodizing, creating a sharp design and beautiful edge line of the case.

- Aluminum Gear
- Brushless Motor
- Dual Bearings
- Hard Gear shaft
- Aluminum Upper Case
- Heat Sink middle case
- Black color cable
- Gold Plated Connector