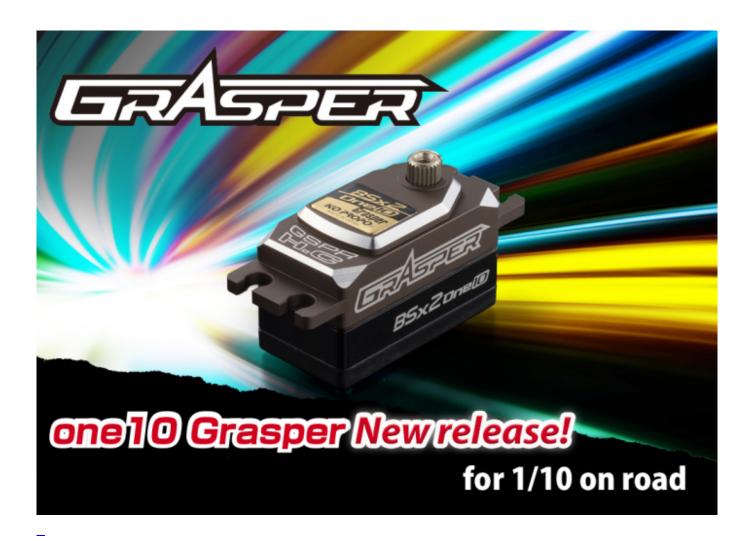

# KoPropo BSx2-one10 Grasper Servo

03/09/2016 19:07 by admin (comments: 0) KoPropo

A new generation of Brushless Servos by KoPropo. More Holding Power, more corner speed and a great torque feeling. The Top case is a special design with a sharp design and a beautiful edge line. Based on a redesign of the motor drive calculation you will have a powerful linear steering feeling.

## 2. New designed top case made from Aluminum!

Top case is special design for the one10Grasper. The case is machined after anodizing, creating a sharp design and beautiful edge line of the case.