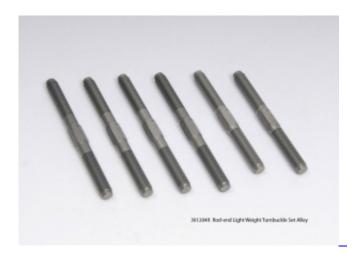

# Rod-end Lightweight Turnbuckles (M301204X)

The benefit of those alloy turnbuckles is that they are lighter and stronger at the same time. Of course the biggest benefit is - they look way cooler!

#### ... read more | more Info