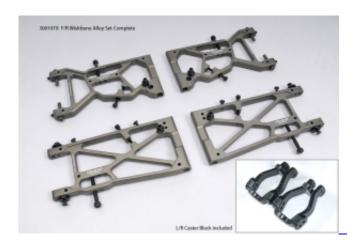

## RR5 & XS-5 Alloy Wishbones (M300107X)

The parts are CNC machined from high quality 7075 billet-alloy. They are anodized and laser engraved. The benefit of those wishbones are they give more reliability ...

#### ... read more | more Info