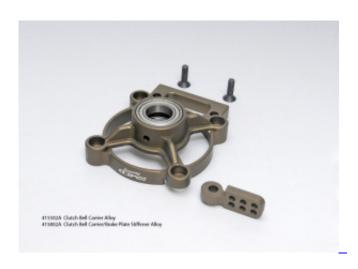

# Alloy Clutch Bell Carrier 5 Series (M415502A)

The parts are CNC machined from high quality 7075 billet-alloy. They are anodized and laser engraved. The benefit of those carrier compare to the plastic ones are they keep the clutch and engine cooler ...

... read more | more Info