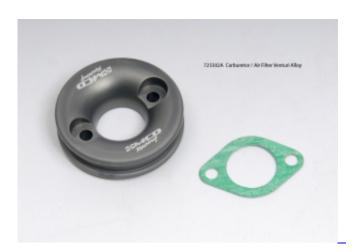

## Alloy Venturi Carburator (M725302A)

The parts are CNC machined from high quality 7075 billet-alloy. They are anodized and laser engraved. The benefit of those alloy venturi is to give some more extra safety to the engine.

#### ... read more | more Info