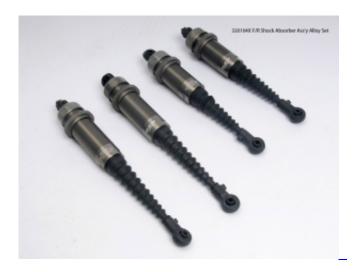

## RR5 Alloy Shocks (M320104X)

The benefit of those shocks is that they give more reliability. Of course the biggest benefit is - they look way cooler!

#### ... read more | more Info