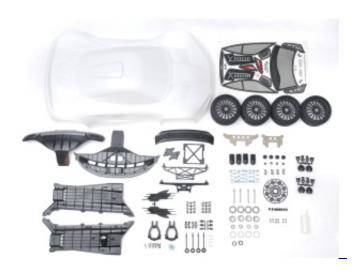

## RR5 to XS-5 Conversion Set (M925101X)

With these Set you can easily convert your off-road RR5 to an on-road XS-5 Super Sport car. The Kit is

suitable to all RR5 chassis.

#### ... read more | more Info