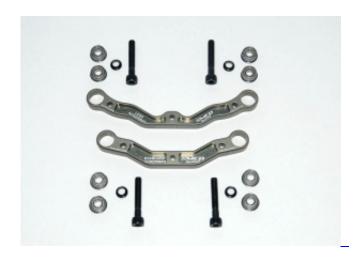

# Optional Ackerman Plates with bearings (M380203A)

The benefit of those new Ackerman Plates with bearings is that they have less gap and you will receive way more precise steering.

### ... read more | more Info