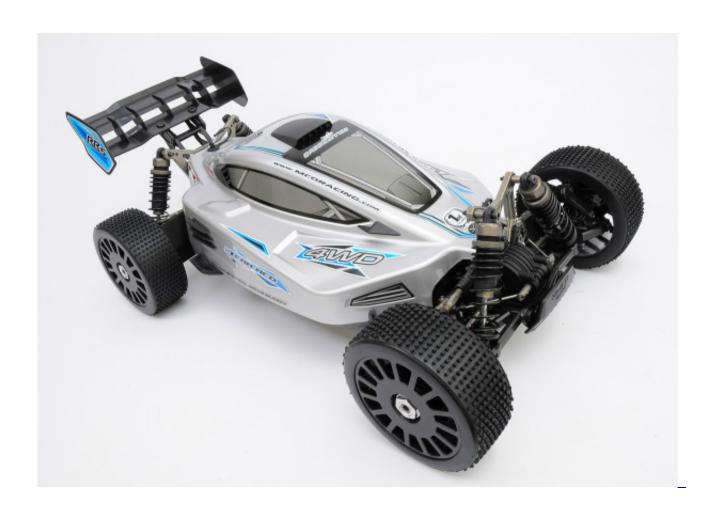

## MCD RR5 1/5 4WD Buggy - Part 2

07/02/2013 10:51 by Admin (comments: 0) MCD Racing

## **The RR5 Features:**

- Fifth generation chassis & suspension arms
- Sophisticated 4WD Shaft Driven mechanics
- Ultra strengthened chrome drive shaft and axle
- Differential spiral bevel gears & diff house
- Easily removable one-piece electronics tray
- Factory assembled CNC machined and bended 7075 aircraft alloy chassis
- 24 mm hexagonal rim-blocks
- Solid and durable side guards
- Easily removable composite front, rear and center diff houses
- Clear body shell
- Ultra durable front and rear adjustable steel disc brake rotors and bronze pads
- 7075 air craft alloy front and rear towers
- Coil-over extended composite shock absorbers with Internal High Pressure Cell<sup>TM</sup> System
- Ultra hardened steel transmission gears
- Fully adjustable bearing sway bars
- No-Stress-Effect polyamide front and rear bumper
- New ball output couplings
- Improved brake linkage
- Super-Cooling RR5 air ventilation system
- Rear brake only servo slot
- Viper Racing air filters
- New Barracuda V2 pipe improved for RR5 (Optional)
- Adjustable inboard and outboard toe
- 544mm 560mm adjustable wheelbase
- Adjustable CG
- Adjustable weight distribution
- Adjustable kick-up 8°-10°
- Adjustable 0°-3° anti-squat
- Molded fuel tank with shake absorbing separators
- Optional front rear central 60° 90° 120° Self locking diffs
- Pre-cut RR5 Decal Set
- Fully composite body accessories
- Rear mud guard