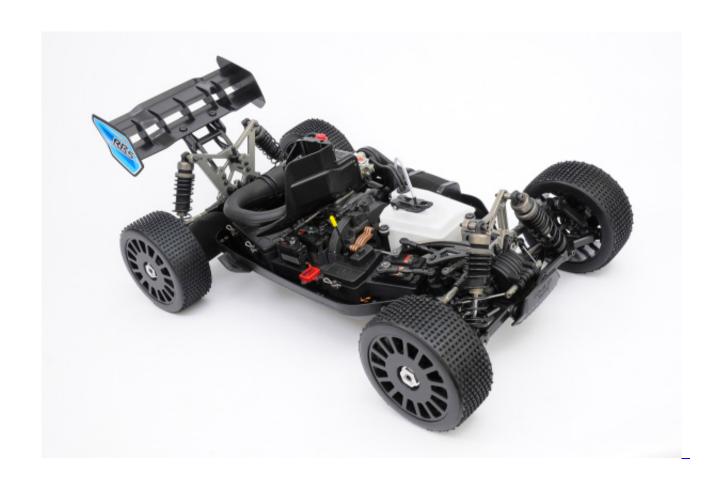

## MCD RR5 1/5 4WD Buggy - Part 2

07/02/2013 10:51 by Admin (comments: 0) MCD Racing

## **The RR5 Features:**

- Fifth generation chassis & suspension arms
- Sophisticated 4WD Shaft Driven mechanics
- Ultra strengthened chrome drive shaft and axle
- Differential spiral bevel gears & diff house
- Easily removable one-piece electronics tray
- Factory assembled CNC machined and bended 7075 aircraft alloy chassis
- 24 mm hexagonal rim-blocks
- Solid and durable side guards
- Easily removable composite front, rear and center diff houses
- Clear body shell
- Ultra durable front and rear adjustable steel disc brake rotors and bronze pads
- 7075 air craft alloy front and rear towers
- Coil-over extended composite shock absorbers with Internal High Pressure Cell<sup>TM</sup> System
- Ultra hardened steel transmission gears
- Fully adjustable bearing sway bars
- No-Stress-Effect polyamide front and rear bumper
- New ball output couplings
- Improved brake linkage
- Super-Cooling RR5 air ventilation system
- Rear brake only servo slot
- Viper Racing air filters
- New Barracuda V2 pipe improved for RR5 (Optional)
- Adjustable inboard and outboard toe
- 544mm 560mm adjustable wheelbase
- Adjustable CG
- Adjustable weight distribution
- Adjustable kick-up 8°-10°
- Adjustable 0°-3° anti-squat
- Molded fuel tank with shake absorbing separators
- Optional front rear central 60° 90° 120° Self locking diffs
- Pre-cut RR5 Decal Set
- Fully composite body accessories
- Rear mud guard