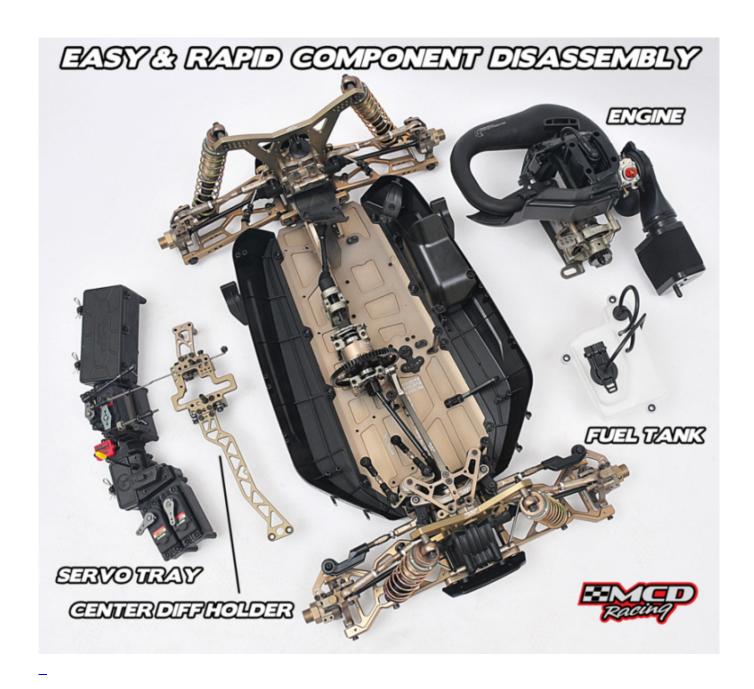

## **Features**

• Top of the line competition off-road Buggy

- Easy assembly/dis-assembly
- Easy maintenance
- Centralized and compacted parts layout on chassis
- Elite racing design ultra-durable high performance parts
- Fifth generation MCD chassis & suspension arms
- Sophisticated full-time 4WD Shaft Driven mechanics
- Ultra strengthened chrome drive shaft and axle
- · Easy gear mesh system
- Easily removable one-piece electronics tray
- CNC machined, anodized light-weight 7075 T6 aircraft alloy chassis
- 7075 air craft alloy wishbones
- Solid and durable side guards
- · Easily removable composite front, rear and center diff houses
- · Ultra durable front and rear adjustable brake system
- Rear-brake only servo slot
- 8mm light-weight 7075 air craft alloy front and rear towers
- · Optimized multiple shock mounting holes
- Coil-over extended alloy shock absorbers with High Pressurized Cell™ System
- Ultra hardened steel transmission gears
- Double ball bearing anti-roll bars
- No-Stress-Effect polyamide front and rear bumper
- Ultra durable steel ball cup-joints
- Super-Cooling V5 air ventilation system
- Viper Racing Air Filters with dual layer foam and thermoplastic hose
- Barracuda G performance exhaust
- Adjustable CG
- · Adjustable weight distribution
- Molded fuel tank with shake absorbing separators
- Front/rear/central 90? ramp self locking diffs
- Fully composite body accessories
- · Drive and shock shaft boots