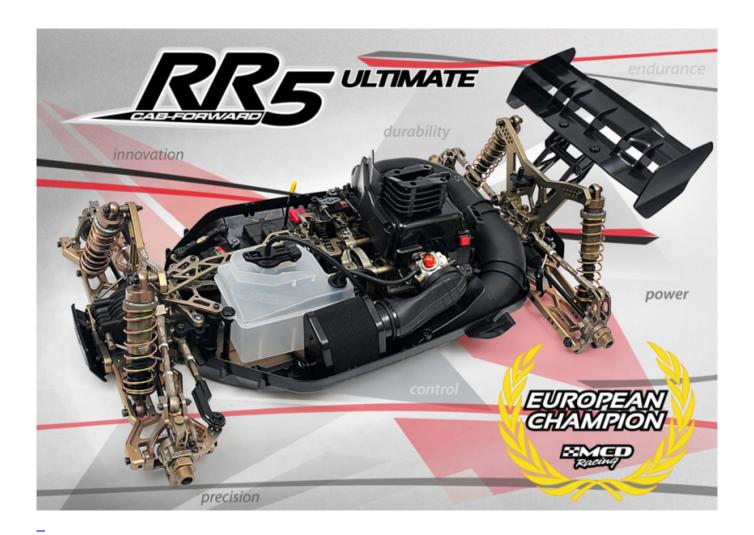

## **MCD RR5 Ultimate Rolling Chassis**

12/18/2016 16:56 by Admin (comments: 0) MCD RR5 Ultimate

We proudly present our top of the line Racing Spec Buggy the RR5 CF Ultimate. The new RR5 CF Ultimate carries all of the alloy upgrade parts that are developed by the MCD Racing Engineering Department. The parts were used and tested by MCD Racing Team Drivers during many races including the Euro Championships.

All of the alloy upgrade parts are CNC-machined from 7075 billet Alloy and they are lighter than the composite versions. The alloy parts are hard coated in MCD gun metal color with laser engraved markings.

## **Features**

• Top of the line competition off-road Buggy

- Easy assembly/dis-assembly
- Easy maintenance
- Centralized and compacted parts layout on chassis
- Elite racing design ultra-durable high performance parts
- Fifth generation MCD chassis & suspension arms
- Sophisticated full-time 4WD Shaft Driven mechanics
- Ultra strengthened chrome drive shaft and axle
- · Easy gear mesh system
- Easily removable one-piece electronics tray
- CNC machined, anodized light-weight 7075 T6 aircraft alloy chassis
- 7075 air craft alloy wishbones
- Solid and durable side guards
- · Easily removable composite front, rear and center diff houses
- · Ultra durable front and rear adjustable brake system
- Rear-brake only servo slot
- 8mm light-weight 7075 air craft alloy front and rear towers
- · Optimized multiple shock mounting holes
- Coil-over extended alloy shock absorbers with High Pressurized Cell™ System
- Ultra hardened steel transmission gears
- Double ball bearing anti-roll bars
- No-Stress-Effect polyamide front and rear bumper
- Ultra durable steel ball cup-joints
- Super-Cooling V5 air ventilation system
- Viper Racing Air Filters with dual layer foam and thermoplastic hose
- Barracuda G performance exhaust
- Adjustable CG
- · Adjustable weight distribution
- Molded fuel tank with shake absorbing separators
- Front/rear/central 90? ramp self locking diffs
- Fully composite body accessories
- · Drive and shock shaft boots