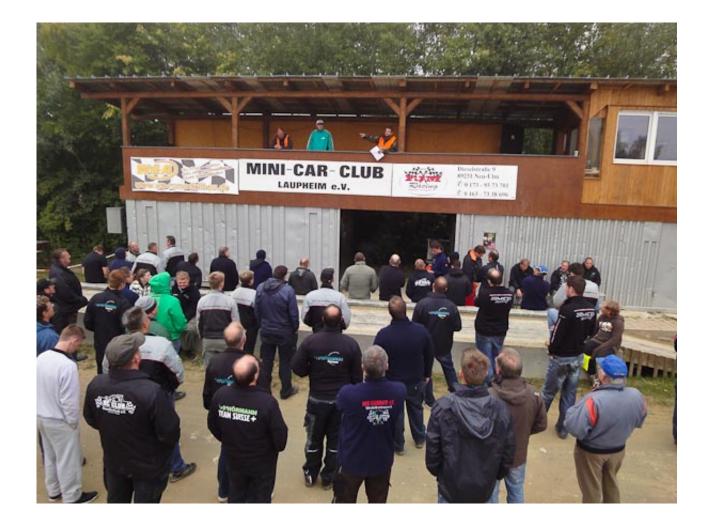

From 13<sup>th</sup> to 16<sup>th</sup> of September, Team MCD had a visit at the MCC Laupheim model car club to attend the final run of this years German Championship OR6 4WD. And of course, to crown the winner!