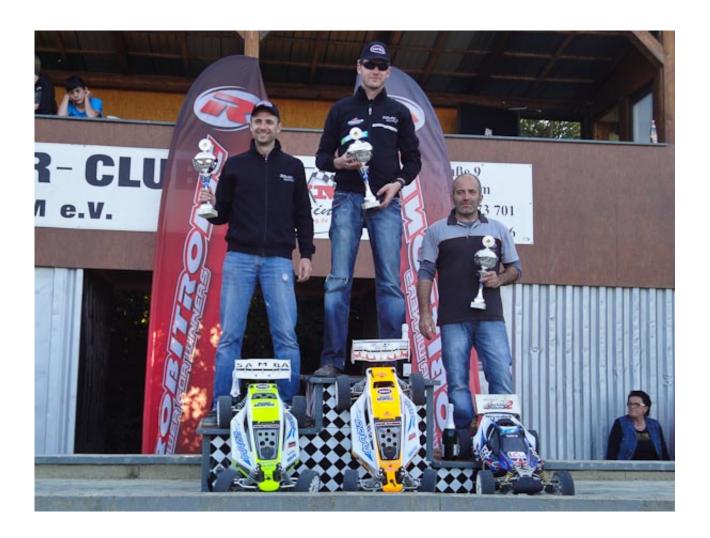

## MCD defends German Championship title

09/26/2012 12:49 by Admin (comments: 0)

## MCD & Dirk Kellermann German Champion 2012

It's done! MCD again dominates the OR6 4wd class and secures this years German championship title!

--- Congratulations! ---

The following report about the Championship race weekend directly comes from Dirk "THE MASTER/CHAMPION" Kellermann [je nachdem, wie "Meister" gemeint ist!]