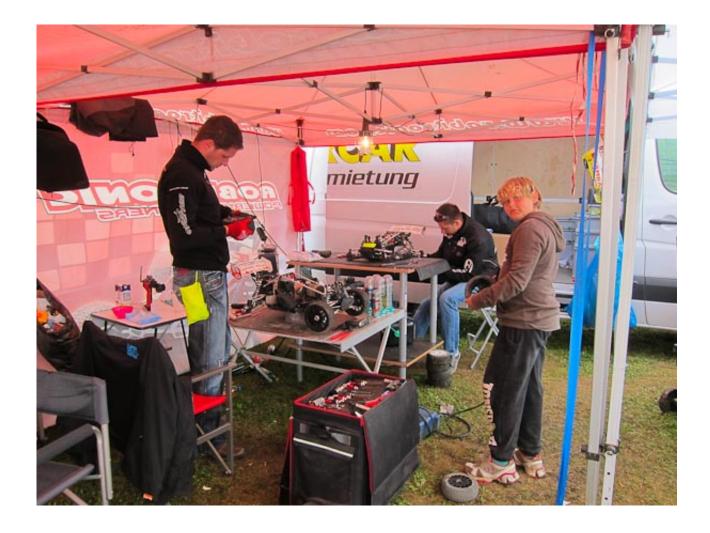

Marc and myself, we arrived early on Thursday noon. The early arrival had the benefit of choice concerning or pit tables. After the tents were put in place and the sun appeard through the clouds, we had a closer look at our MCD RRv4 cars. In a short summary: Thursday has been a boozy and jolly day of checking, adjusting and other pit table work.

Friday morning saw the arrival of the whole MCD team. Everybody was busy at preparing his car for the race. A race on quite a challenging track, I might add: MCC Laupheim altered the track layout for the OR6 championships.