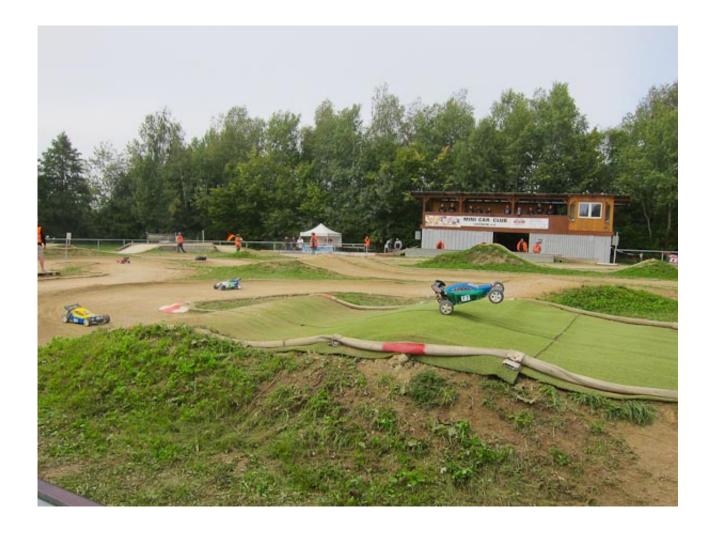

Friday morning saw the arrival of the whole MCD team. Everybody was busy at preparing his car for the race. A race on quite a challenging track, I might add: MCC Laupheim altered the track layout for the OR6 championships.

Finally, the first training session started, and after getting comfortable with and quicker around the track, I have to repeal my first impressions: The track is not that hard to race on as it seemed on first sight. My MCD handled great despite the very hard and slightly dusty, hence quite slippery track surface.