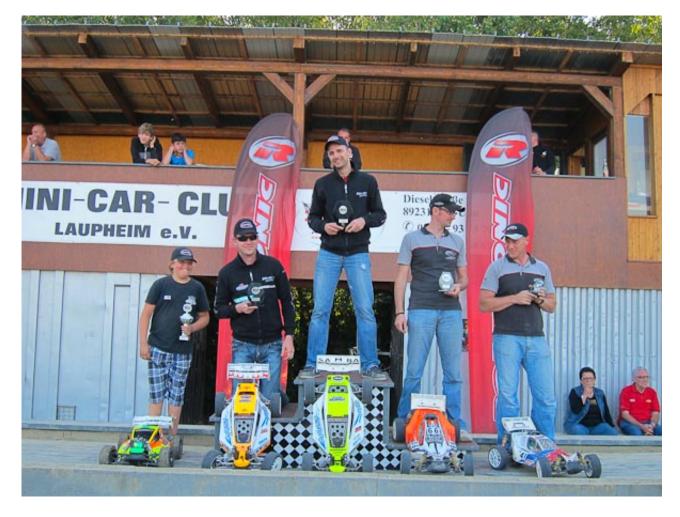

## MCD defends German Championship title

09/26/2012 12:49 by Admin (comments: 0)

## MCD & Dirk Kellermann German Champion 2012

It's done! MCD again dominates the OR6 4wd class and secures this years German championship title!

--- Congratulations! ---

The following report about the Championship race weekend directly comes from Dirk "THE MASTER/CHAMPION" Kellermann [je nachdem, wie "Meister" gemeint ist!]