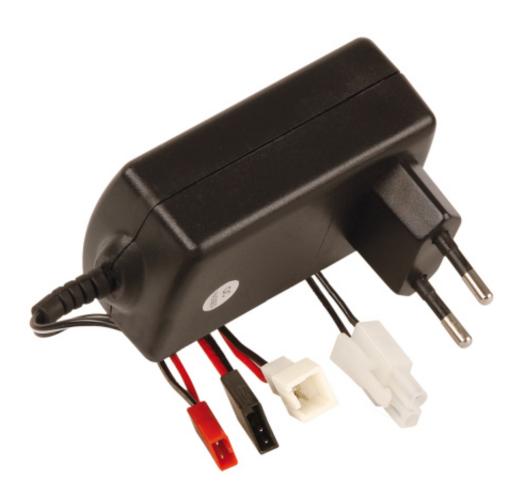

# Wallcharger with Delta Peak cutoff

Our Quick Charger (R01001) is updated with useful plugs: Tamiya, BEC-, receiver- and microconnector.

#### Item No.: R01001

This wall charger features a reliable delta peak cutoff and is especially suitable for the RC beginner!

### **Technical Specs:**

- 4-8 cells NiCd / NiMH
- 1000mAh charge current
- Delta peak cutoff
- Reverse polarity protected with Tamiya-style plug, BEC-, receiver- and microconnector
- works with 110-240 volts mains