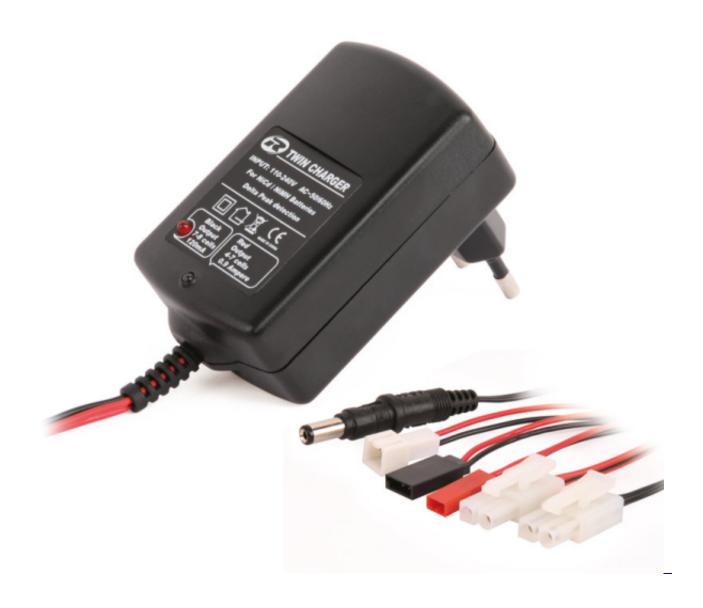

## Twin Charger 4-8 cells

Item No.: R01002

Wall charger featuring 2 outputs with a multiplug system

This wall charger features a reliable delta peak cutoff and is especially suitable for the RC beginner!

#### **Technical Specs:**

- Output 1: 7-8 cells NiCd/NiMH 120mAh charge current
- Output 2: 4-7 cells NiCd/NiMH 900mAh charge current Delta peak cutoff
- Multi-plug system: Includes connectors for Tamiya-style plugs, transmitter plugs, (polarity switchable), BEC- and receiver plugs and microplug.