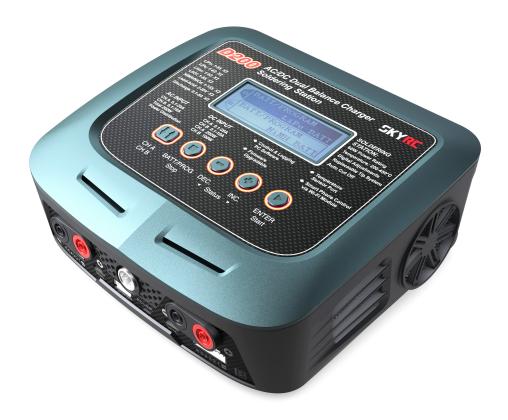

## **SKYRC Charger News**

07/02/2015 11:55 by admin (comments: 0) SKYRC

SKYRC released two new chargers that will be available soon. Both new chargers will have to independent operating charging or discharging channels. The D200 also have an output to connect an soldering iron, these port supplies max. 60W and 450°C. The Ultimate Duo supports up to two times 700W in the DC Mode.

read more ...

SKYRC D200 is a twin-channel charger with two independent circuits which can charge two different kinds of batteries simultaneously. It also supports power distribution in AC mode to get max charging power to shorten charging time.