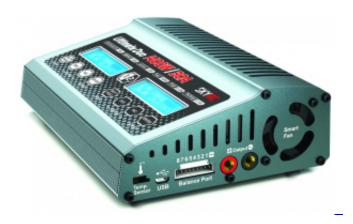

## **SKYRC Charger News**

07/02/2015 11:55 by admin (comments: 0) SKYRC

SKYRC released two new chargers that will be available soon. Both new chargers will have to independent operating charging or discharging channels. The D200 also have an output to connect an soldering iron, these port supplies max. 60W and 450°C. The Ultimate Duo supports up to two times 700W in the DC Mode.

## **Ultimate Duo - 700W Charger**

SKYRC Ultimate Duo is a twin-channel charger with two independent circuits which can charge two different kinds of batteries simultaneously. The Ultimate Duo 700W features the so-called AUTO function that set the feeding current during the process of charging or discharging.