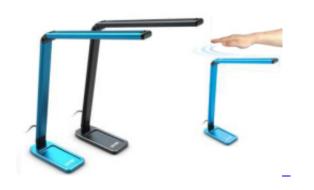

# LED Pit Light (SK600074)

Control LED Light with a wave of your hand

Built in motion sensor, Intuitive gestures can adjust the brightness of LED and turn it on or off.

... read more | more Info