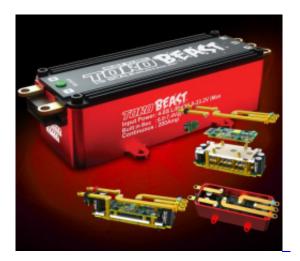

... read more | more Info

**Toro Beast 200A Electronic Speed Controller (SK300047)** 

The Power Speedo for all largescale cars in 1/5 & 1/6 scale. Up to 200A and 8S Lipo make this speedo massive.

... read more | more Info