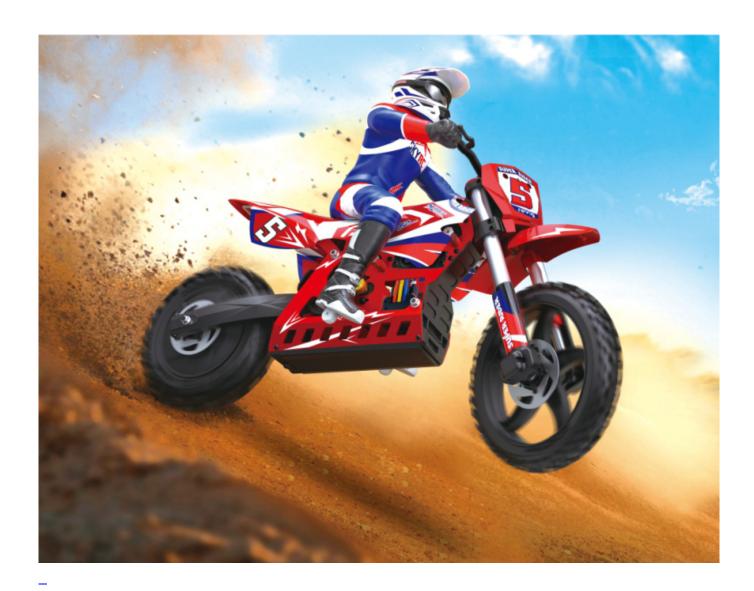

## **SKYRC Super Rider SR5**

03/23/2016 13:34 by admin (comments: 0) SKYRC

A bike must be bold, distinctive and aggressively elegant. Here is our Super Rider- 1:4 scale dirt bike which will get your heart racing and your blood boiling.

SKYRC Super Rider SR5 is a fully ready-to-run 1/4 dirt motocross. All electronics and other components are installed in the factory. The users only need to install the battery, and then it is ready to run. It is very stable even at very low speed. What's more, it is also able to do quick brake and jump in every different terrain and can do the offroad function in a superior way.