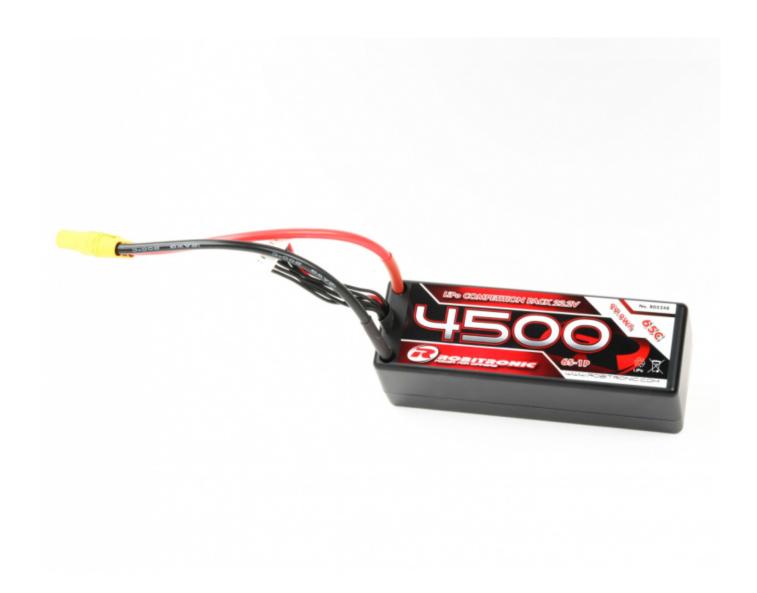

## LiPo Competition Pack - 4500mAh

Technical data: R05248

Capacity: 4500mAhVoltage: 22,2V

• Max. Discharge: 65C

• Weight: ca. 617g (incl. cable and plug)

• Dimensions: approximately LxWxH 139 x 46 x 50mm

Balancerport: XHPlug-In System: XT90

• Cable: AWG12

• Main Power Cable Length: 18cm