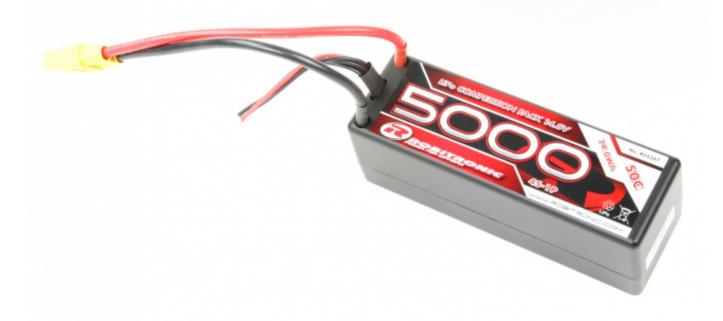

## LiPo Competition Pack - 5000mAh

Technical data: R05247

Capacity: 5000mAhVoltage: 14,8V

• Max. Discharge: 50C

• Weight: ca. 540g (incl. cable and plug)

• Dimensions: approximately LxWxH 139 x 46 x 50mm

Balancerport: XHPlug-In System: XT90

• Cable: AWG12

• Main Power Cable Length: 18cm