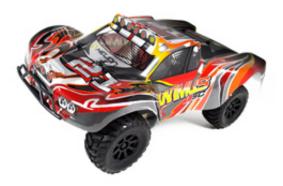

### MCD RR5 Ultimate Rolling Chassis

We proudly present our top of the line Racing Spec Buggy the RR5 CF Ultimate. The new RR5 CF Ultimate carries all of the alloy upgrade parts that are developed by the MCD Racing Engineering Department. The parts were used and tested by MCD Racing Team Drivers during many races including the Euro Championships.

All of the alloy upgrade parts are CNC-machined from 7075 billet Alloy and they are lighter than the composite versions. The alloy parts are hard coated in MCD gun metal color with laser engraved markings.

#### Read more ... MCD RR5 Ultimate Rolling Chassis

2016 by Admin (comments: 0) MCD RR5 Ultimate