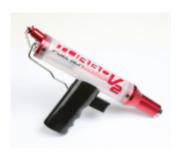

### Robitronic Fuel Gun

For fast fill-ups for cars 1/8th and 1/10th. Made of transparent plastic with metall filler.

### Read more ... Robitronic Fuel Gun

2012 by Admin (comments: 0) Robitronic