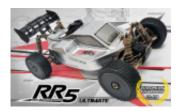

### MCD RR5 Ultimate Rolling Chassis

We proudly present our top of the line Racing Spec Buggy the RR5 CF Ultimate. The new RR5 CF Ultimate carries all of the alloy upgrade parts that are developed by the MCD Racing Engineering Department. The parts were used and tested by MCD Racing Team Drivers during many races including the Euro Championships.

All of the alloy upgrade parts are CNC-machined from 7075 billet Alloy and they are lighter than the composite versions. The alloy parts are hard coated in MCD gun metal color with laser engraved markings.

#### Read more ... MCD RR5 Ultimate Rolling Chassis

2016 by Admin (comments: 0) MCD RR5 Ultimate