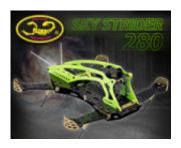

Read more ... SKYRC Wheel Balancer Set

2015 by admin (comments: 0) SKYRC

Scorpion FPV Racer - Sky Stride 280

Scorpion is proud to introduce a new 280 class FPV racing quadcopter, The "Scorpion Sky Strider 280". This ultimate racing quadcopter is designed to provide fast, stable and agile maneuverability, allowing it to compete on any extreme racing course.

Read more ... Scorpion FPV Racer - Sky Stride 280

2015 by admin (comments: 0) Scorpion