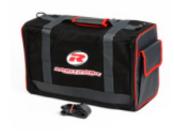

Read more ... Hobbywing Electronic Accessories

2015 by admin (comments: 0) Hobbywing

Sanwa MT-4S Transmitter Bag from Speedmind

Now also available for the Sanwa MT-4S Radio is the well know Transmitter bag from Speedmind. They do not only sport superb looks but they are also at their best in protecting your valuable radio gear. Speedmind's new transmitter bags keep your TX free from debris, protect from bumps and just give you that extra bit of safety during transport.

Read more ... Sanwa MT-4S Transmitter Bag from Speedmind

2015 by admin (comments: 0) Speedmind