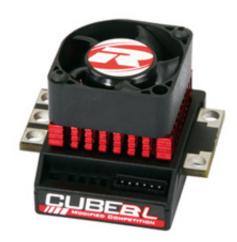

# **CUBE BL Modified Competition**

Brushless Competition Speedo with 10 Power Profiles! Now with new 1.2 Software! LED shows 0 timing mode.

#### Read more ... CUBE BL Modified Competition

2012 by Admin (comments: 0) Robitronic