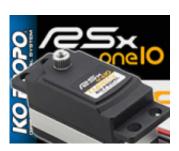

## KoPropo RSx one10 Type-S Low-Profile Servo

The RSx one10 Type-S is a "low-profile" Servo from KoPropo with the target to have a high performance for a lower price. The Servo can be used with 6V and also with 7,4V from a LiPo and includes metal gears, a heat sink middle case, core-less motor and dual bearings.

Read more ... KoPropo RSx one10 Type-S Low-Profile Servo