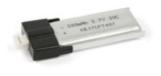

## 1S LiPos for Flightmodels

Give more power to your indoor plane or heli, plug in our new LiPos up to 65C! More power, more flyingtime.

#### Read more ... 1S LiPos for Flightmodels

2012 by Admin (comments: 0) Robitronic

## 1S LiPos for Flightmodels

Give more power to your indoor plane or heli, plug in our new LiPos up to 35C! More power, more flyingtime.