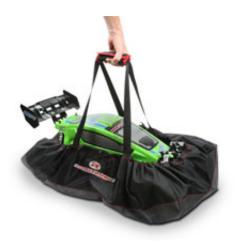

# **Robitronic Dirtbags**

After a day at the racetrack, the modelcar is usually quite dirty. Keep your luggage space or back seat clean and dry up with Dirtbags.

### Read more ... Robitronic Dirtbags

2011 by Admin (comments: 0) Robitronic