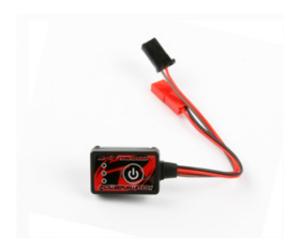

## **Powerswitch**

The Powerswitch was designed for replacing the mechanical switch to supply the receiver and servos in nitro cars.

### Read more ... Powerswitch

2012 by Admin (comments: 0) Robitronic