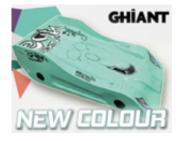

### Ghiant - New RC Car Coloure 946 Blue-Green

Already on stock is this very interesting new colour to paint lexan parts. The new colour is a combination of blue and green and looks pretty good. Doesn't matter if on the entire surface or just partly as an effect. With these colour Ghiant compliments the already great range of RC Car colours with another highlight.

Read more ... Ghiant - New RC Car Coloure 946 Blue-Green

2015 by admin (comments: 0) Ghiant

Robitronic Wet & Dry RC-Car Cleaner

The Wet & Dry Cleaner cleans all kind of dirt from your RC vehicles with and without water. It contains a patented cleaning formula and is 100% Bio-degradable. The Wet & Dry Cleaner minimizes the after-cleaning job to a minimum after the 1st use. The cleaner can be used on nearly all kind of surfaces like Lexan, aluminum, steel, titanium, rubber and plastic, vinyl and fiberglass.