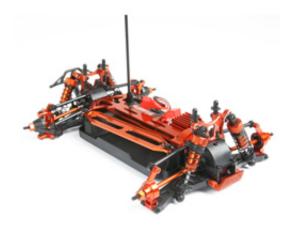

### MCD RR5 Ultimate Rolling Chassis

We proudly present our top of the line Racing Spec Buggy the RR5 CF Ultimate. The new RR5 CF Ultimate carries all of the alloy upgrade parts that are developed by the MCD Racing Engineering Department. The parts were used and tested by MCD Racing Team Drivers during many races including the Euro Championships.

All of the alloy upgrade parts are CNC-machined from 7075 billet Alloy and they are lighter than the composite versions. The alloy parts are hard coated in MCD gun metal color with laser engraved markings.

#### Read more ... MCD RR5 Ultimate Rolling Chassis

2016 by Admin (comments: 0) MCD RR5 Ultimate