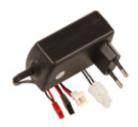

# Quick Charger, Automatic cut off

This wall charger features a reliable delta peak cutoff and is especially suitable for the RC beginner! Now

the Quick Charger (R01001) is sold with adapter to BEC-, receiver- and microconnector.

#### Read more ... Quick Charger, Automatic cut off

2013 by Admin (comments: 0)

01

Feb