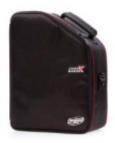

# Speedmind Transmitter Bags v3.0

The Speedmind transmitter bags with embroidered logo and red seams.

### Read more ... Speedmind Transmitter Bags v3.0

2013 by Admin (comments: 0)

06

Feb