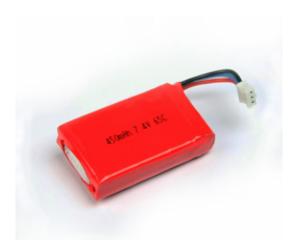

### 1S LiPos for Flightmodels

Give more power to your indoor plane or heli, plug in our new LiPos up to 65C! More power, more flyingtime.

#### Read more ... 1S LiPos for Flightmodels

2012 by Admin (comments: 0)

15

Oct