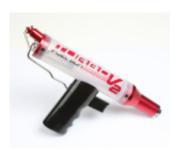

#### Robitronic Fuel Gun

For fast fill-ups for cars 1/8th and 1/10th. Made of transparent plastic with metall filler.

#### Read more ... Robitronic Fuel Gun

2012 by Admin (comments: 0)

16

Nov