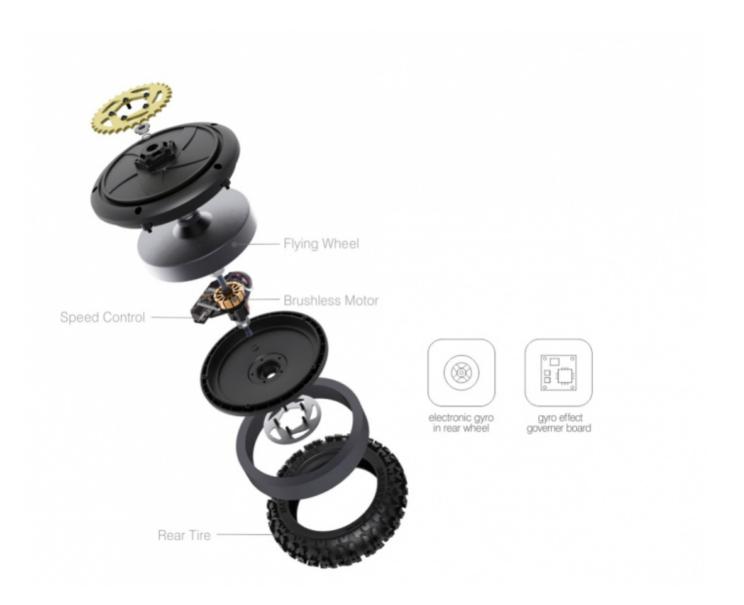

# **Incredible Stability**

The point users concern most is the stability of the motocross. This newly-developed Super Rider SR5 features a revolutionary stability technology ESS(Electronic Stability System). This system consists of a gyro effect governor and an electronic gyro in rear wheel which makes the bike super stable when running.

\_

Innovative Electronic Stability System (ESS) built into the rear wheel incorporates a powerful brushless motor and flying wheel which will provide gyro effect for optimal stability. Individual RPM(Rotations Per Minute) setting on the flying wheel can be selected through Gyro Effect Governor Board. High RPM provides optimal stability but less cornering and low RPM provides more maneuverability but less stability.