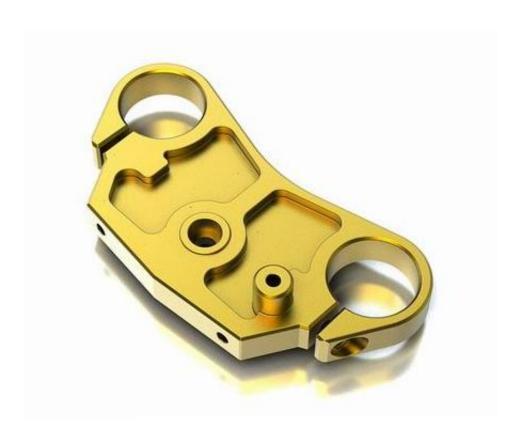

#### **DOWNLOADS**

SkyRC Super Rider SR5 [SK700001] Manual (3.9 MiB)

**Tuning Parts** 

RB-A010 Aluminum Front Upper Suspension Mount [SK700002-56]

RB-A017 Aluminum Lower Upper Suspension Mount
[SK700002-02]