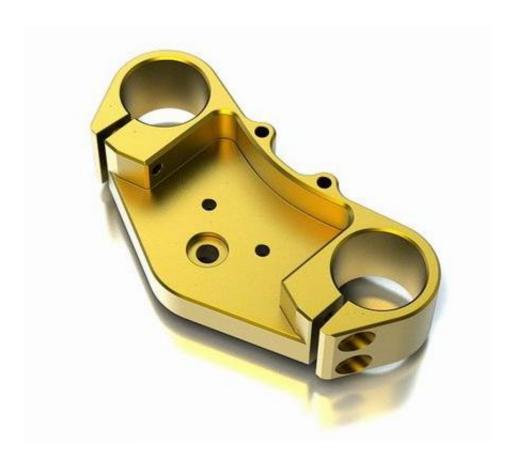

#### **DOWNLOADS**

SkyRC Super Rider SR5 [SK700001] Manual (3.9 MiB)

**Tuning Parts** 

RB-A010 Aluminum Front Upper Suspension Mount [SK700002-56]

RB-A017 Aluminum Lower Upper Suspension Mount
[SK700002-02]