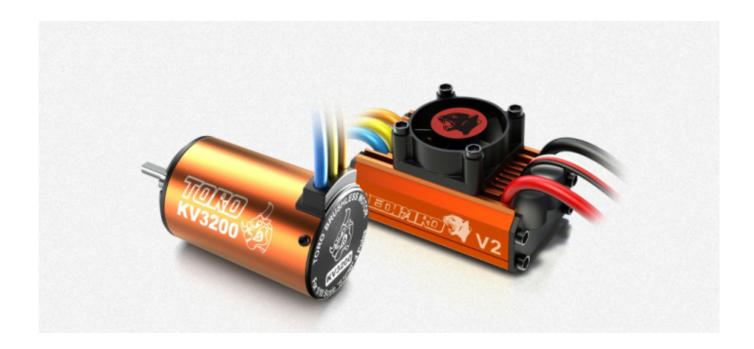

## **Amazing Power**

Power is everything in motocross, and the SR5 comes with Toro 540 class 3200KV Brushless Motor and Leopard 60A ESC V2. When the power system works, it will burn out monster power. Even the motocross fall down, the monster power can make it stand up by itself. Users can run it wherever he feels like and however fast he wants. Up hills and flying over jumps or traveling on gravel and grass, dirt or pavement. Users can scream down straight away and corner with confidence.