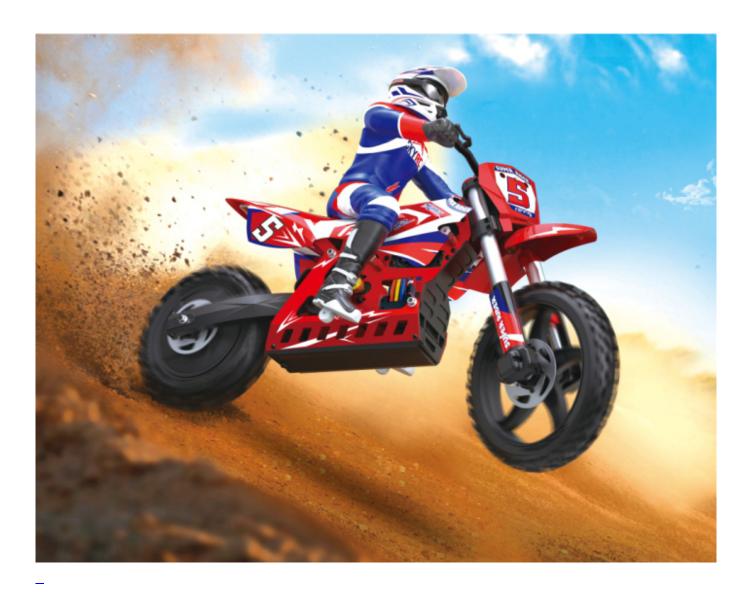

## **SUPER RIDER SR5 - RTR RC-Bike (SK700001)**

A bike must be bold, distinctive and aggressively elegant. Here is our Super Rider- 1:4 scale dirt bike which will get your heart racing and your blood boiling.

SKYRC Super Rider SR5 is a fully ready-to-run 1/4 dirt motocross. All electronics and other components are installed in the factory. The users only need to install the battery, and then it is ready to run. It is very stable even at very low speed. What's more, it is also able to do quick brake and jump in every different terrain and can do the offroad function in a superior way.