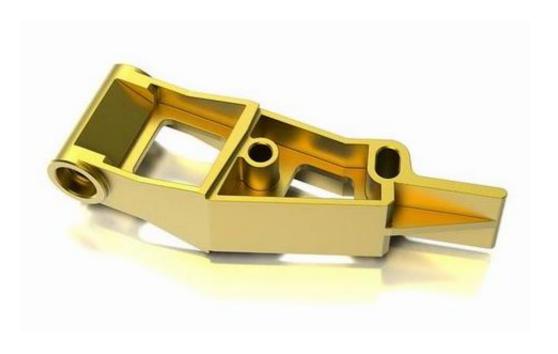

RB-B003 Aluminum Chassis Connector
[SK700002-58]

RB-B013 Aluminum Rear Chassis Brace [SK700002-59]