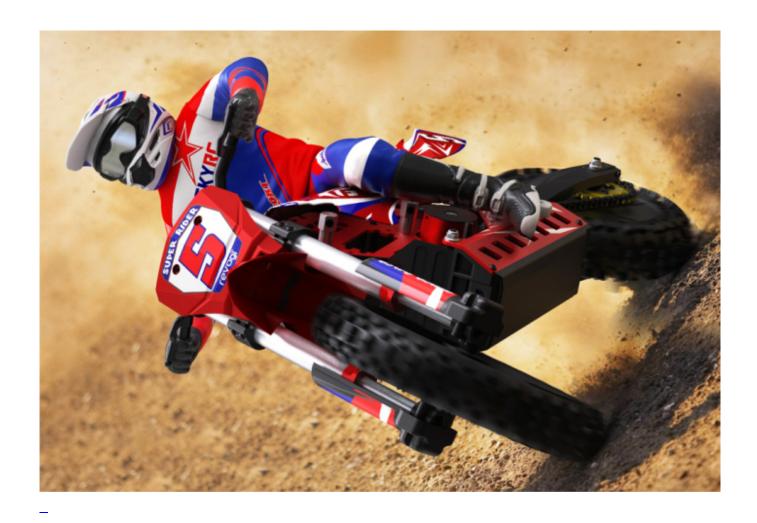

## **SUPER RIDER SR5 - RTR RC-Bike (SK700001)**

A bike must be bold, distinctive and aggressively elegant. Here is our Super Rider- 1:4 scale dirt bike which will get your heart racing and your blood boiling.

SKYRC Super Rider SR5 is a fully ready-to-run 1/4 dirt motocross. All electronics and other components are installed in the factory. The users only need to install the battery, and then it is ready to run. It is very stable even at very low speed. What's more, it is also able to do quick brake and jump in every different terrain and can do the offroad function in a superior way.