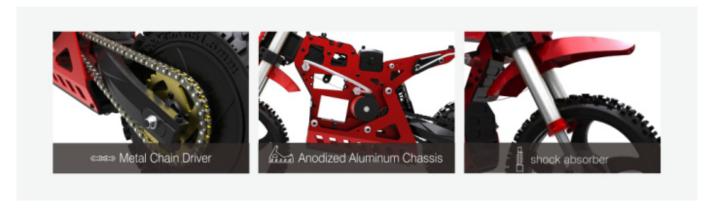

# **Delicate Workmanship**

The anodized aluminum chassis and metal chain driver make the motocross strong and durable.