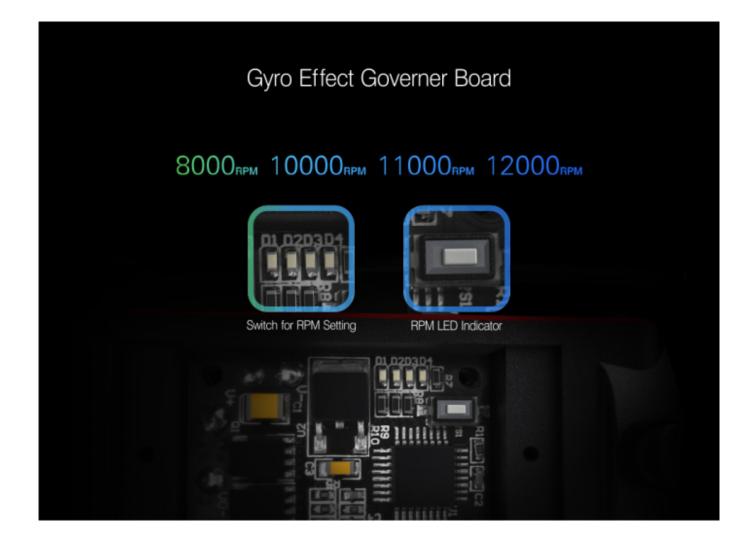

\_

Innovative Electronic Stability System (ESS) built into the rear wheel incorporates a powerful brushless motor and flying wheel which will provide gyro effect for optimal stability. Individual RPM(Rotations Per Minute) setting on the flying wheel can be selected through Gyro Effect Governor Board. High RPM provides optimal stability but less cornering and low RPM provides more maneuverability but less stability.