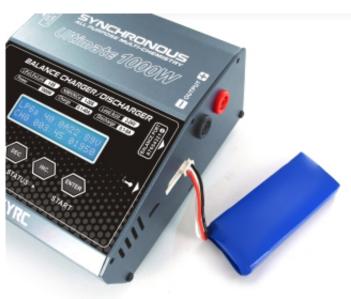

## Synchronous 1000W/40A Balance Charger/Discharger (SK100069)

Ultimate 1000W/40A
Balance Charger/Discharger

## **Ultimate 1000W / 40A Balance Charger / Discharger**

SKYRC Ultimate 1000W features with high efficiency with synchronous rectification technology, it is accurate and stable and also has some new features and functions. Users could set the terminal voltage by themselves and connect it to PC for PC control and firmware upgrade. What's more, users could also use it as Lithium Battery Meter and Lithium Battery Internal Resistance Meter. There are Automatic Charging Current Limit, Capacity Limit, Temperature Threshold and Processing Time Limit which makes the charger safe to use.