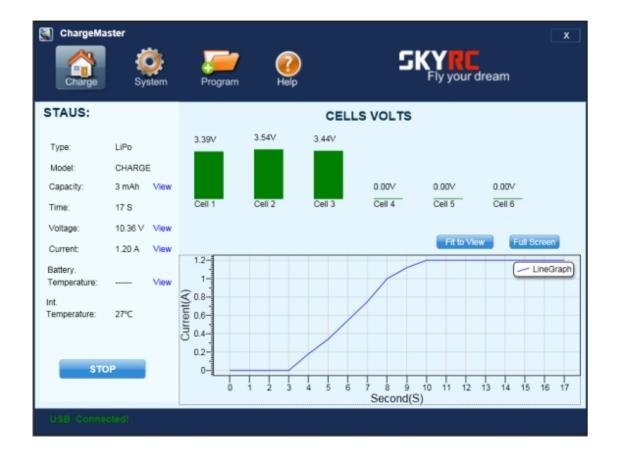

### **Charge Master**

The user can monitor pack voltage, cell voltage and other data during the charging, view charge data in realtime graphs, and can also control charging and update firmware from "Charge Master".