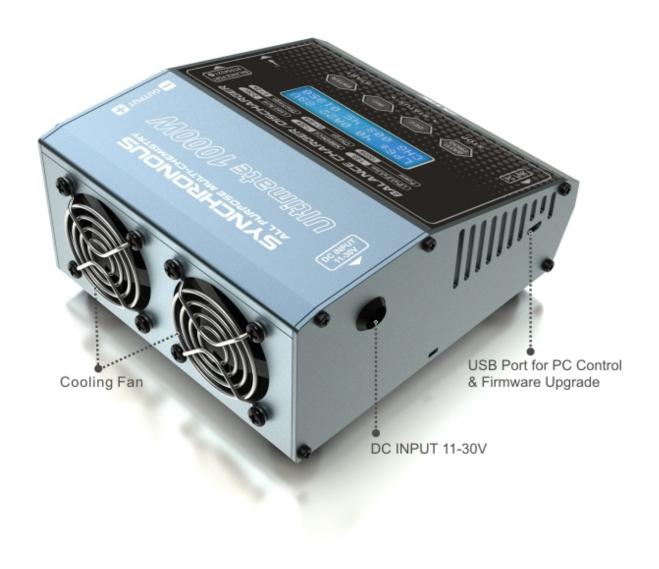

#### **TECHNICAL DATA**

DC Input Voltage

Controls

Display Type

Display Backlight

Case Material

Cooling System

**PC** Communications

**External Port** 

Balance Port Charge Current

Current Drain for Balancing Maximum Cells 11-30V

Button

16 LCD

Blue

Metal

Built-in fan

USB Port for PC Control & Firmware Upgrade

Balance Socket XH, Temperature Probe Socket,

Battery Socket, DC Input, Micro USB Port

10-500mAH

max. 800mA

LiPo/LiFe/LiIon: 1-8 cells

NiMH/NiCd: 1-20 cells

Pb: 2-24 volt max. 40A 1000W