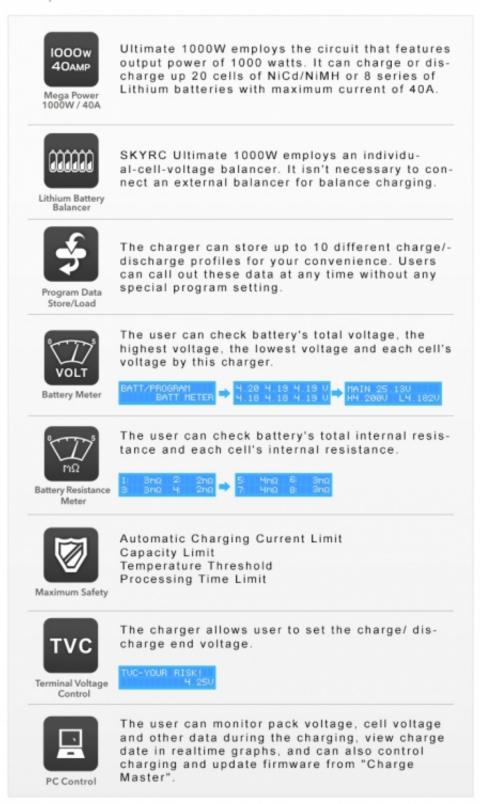

## **Ultimate 1000W / 40A Balance Charger / Discharger**

SKYRC Ultimate 1000W features with high efficiency with synchronous rectification technology, it is accurate and stable and also has some new features and functions. Users could set the terminal voltage by themselves and connect it to PC for PC control and firmware upgrade. What's more, users could also use it as Lithium Battery Meter and Lithium Battery Internal Resistance Meter. There are Automatic Charging Current Limit, Capacity Limit, Temperature Threshold and Processing Time Limit which makes the charger safe to use.

### **Charge Master**

The user can monitor pack voltage, cell voltage and other data during the charging, view charge data in realtime graphs, and can also control charging and update firmware from "Charge Master".