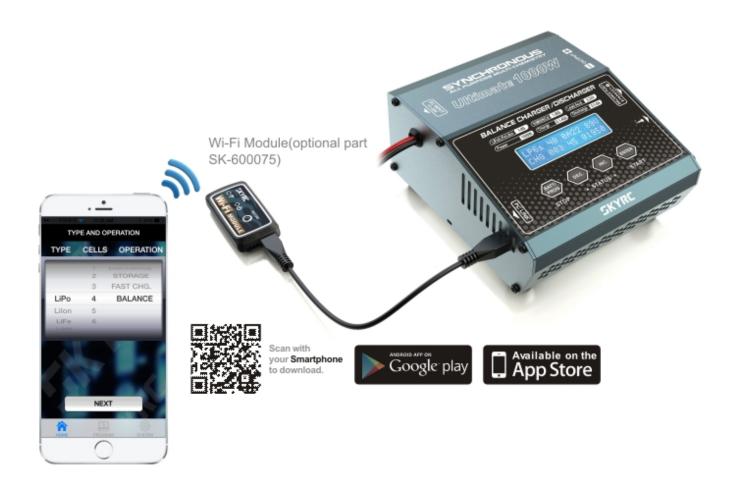

### Finally, Your Charger Gets Its Own App

Smart Phone Control via Wi-Fi Module (both iOS and Android)

This charger can be controlled and operated by smart phones via Wi-Fi module (optional part SK-600075).