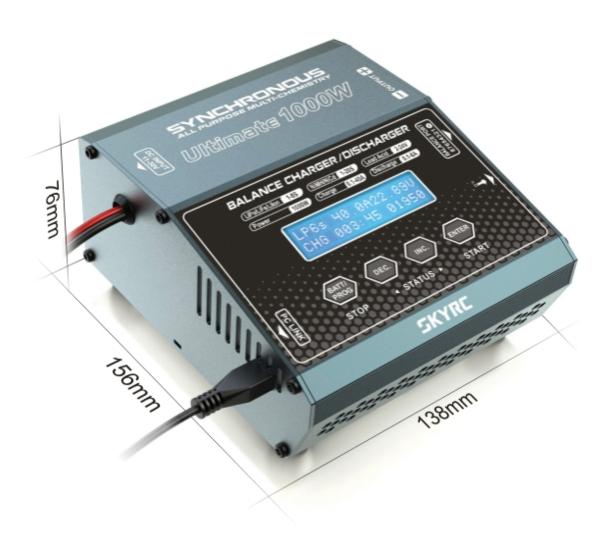

## Synchronous 1000W/40A Balance Charger/Discharger (SK100069)



Ultimate 1000W/40A
Balance Charger/Discharger

## **Ultimate 1000W / 40A Balance Charger / Discharger**

SKYRC Ultimate 1000W features with high efficiency with synchronous rectification technology, it is accurate and stable and also has some new features and functions. Users could set the terminal voltage by themselves and connect it to PC for PC control and firmware upgrade. What's more, users could also use it as Lithium Battery Meter and Lithium Battery Internal Resistance Meter. There are Automatic Charging Current Limit, Capacity Limit, Temperature Threshold and Processing Time Limit which makes the charger safe to use.







# **Balance Port for Charging / Discharging**



For some small batteries without main connector, you could use the battery socket to charge and discharge the battery to storage status.

## **LiHV Mode Available**

The additional LiHV mode is able to charge the new generation of LiPo batteries with an end of charge voltage of  $4.35~\rm{V}$ .



## **Special Features**

## Special Features



### **Charge Master**

The user can monitor pack voltage, cell voltage and other data during the charging, view charge data in realtime graphs, and can also control charging and update firmware from "Charge Master".





### Finally, Your Charger Gets Its Own App

Smart Phone Control via Wi-Fi Module (both iOS and Android)

This charger can be controlled and operated by smart phones via Wi-Fi mo