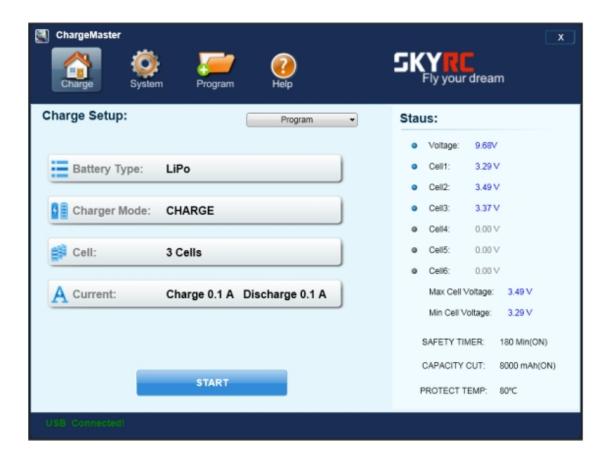

### **Charge Master**

The user can monitor pack voltage, cell voltage and other data during the charging, view charge data in realtime graphs, and can also control charging and update firmware from "Charge Master".