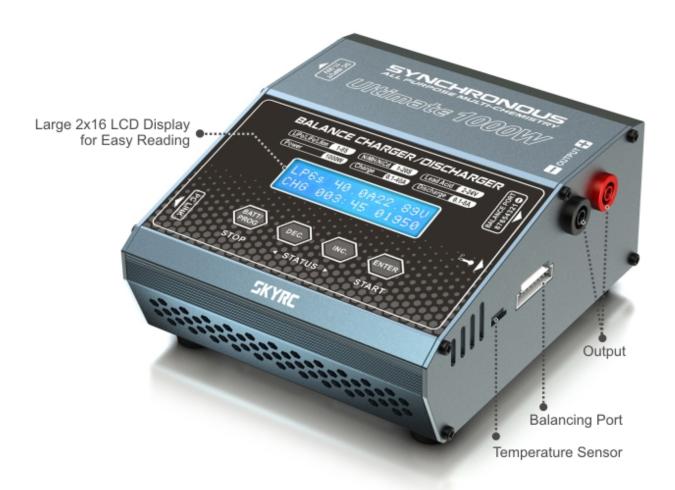

# **Balance Port for Charging / Discharging**

For some small batteries without main connector, you could use the battery socket to charge and discharge the battery to storage status.

**External Port** 

Balance Port Charge Current

Current Drain for Balancing Maximum Cells 11-30V

Button

16 LCD

Blue

Metal

Built-in fan

USB Port for PC Control & Firmware Upgrade

Balance Socket XH, Temperature Probe Socket,

Battery Socket, DC Input, Micro USB Port

10-500mAH

max. 800mA

LiPo/LiFe/LiIon: 1-8 cells

NiMH/NiCd: 1-20 cells

Pb: 2-24 volt max. 40A 1000W