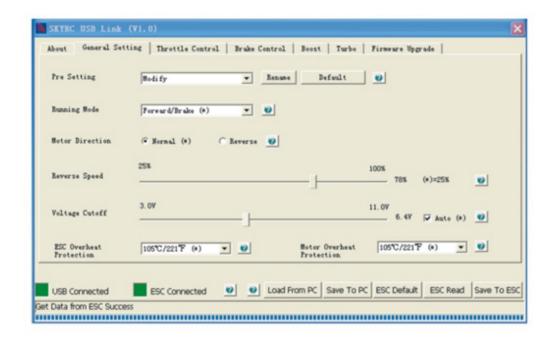

#### 10 User Modifiable Profiles

The users could set and store 10 sets of profiles in the ESC. These data could be called out at any time without any special program setting. All the setting can be exported or imported so that the user could compare and analyze.

## **Programming Methods**

The ESC can be programmed with a PC connected with SKYLINK (SK-600013)

The ESC can be programmed with a smart phone via Bluetooth Module (SK-600058)

The ESC can be programmed with the PROGBOX (SK-600046)

## Well-performed Throttle and Brake Control Function

Users could set the punch/brake control rate by point or customize the throttle/brake curve by themselves, and different customers' request for linear and power all can be met.