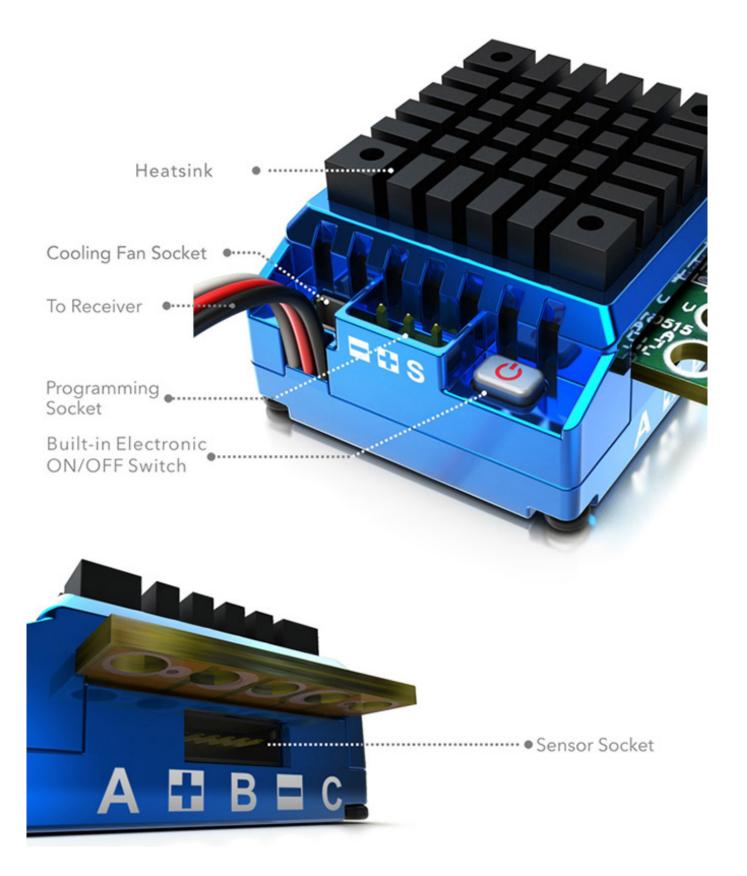

## **Firmware Update**

The firmware can be updated by connecting the ESC to a PC or a smart phone.

## **Programming Methods**

The ESC can be programmed with a PC connected with SKYLINK (SK-600013)

The ESC can be programmed with a smart phone via Bluetooth Module (SK-600058)

The ESC can be programmed with the PROGBOX (SK-600046)