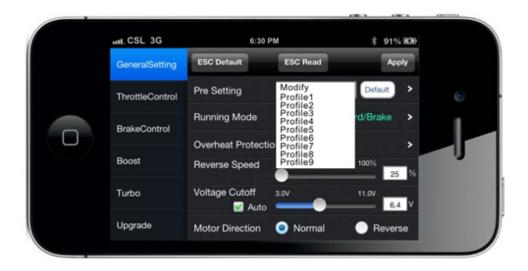

#### 10 User Modifiable Profiles

The users could set and store 10 sets of profiles in the ESC. These data could be called out at any time without any special program setting. All the setting can be exported or imported so that the user could compare and analyze.

## **Programming Methods**

The ESC can be programmed with a PC connected with SKYLINK (SK-600013)

The ESC can be programmed with a smart phone via Bluetooth Module (SK-600058)

The ESC can be programmed with the PROGBOX (SK-600046)

# **Precise Programmable Items**

Advanced Timing System
Users could set the turbo and boost timing which can improve the motor RPM to get its best performance.

**Boost Timing Setting** 

**Boost Curve Custom** 