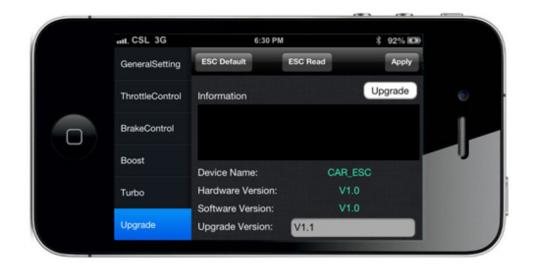

## **Firmware Update**

The firmware can be updated by connecting the ESC to a PC or a smart phone.

## **Programming Methods**

The ESC can be programmed with a PC connected with SKYLINK (SK-600013)

The ESC can be programmed with a smart phone via Bluetooth Module (SK-600058)

The ESC can be programmed with the PROGBOX (SK-600046)