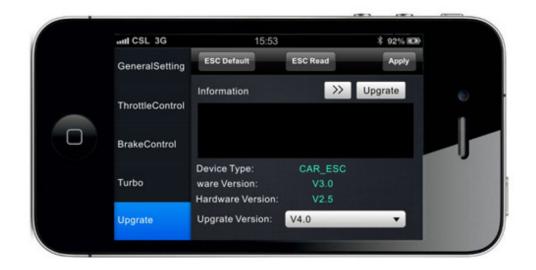

## Firmware Update

The firmware can be updated by connecting the ESC to a PC or a smart phone.

## **Programming Methods**

The ESC can be programmed with a PC connected with SKYLINK (SK-600013)

The ESC can be programmed with a smart phone via Bluetooth Module (SK-600058)

The ESC can be programmed with the PROGBOX (SK-600046)