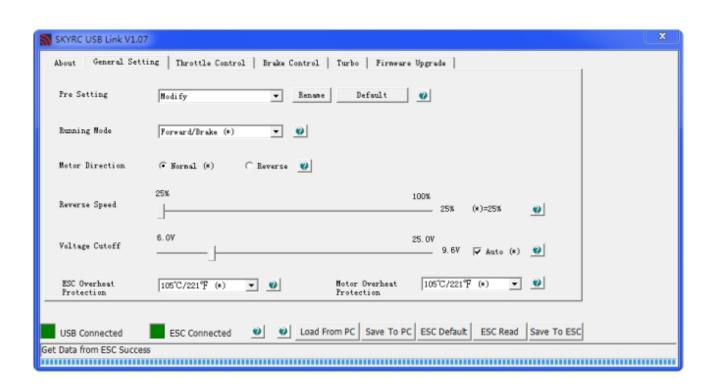

#### 10 User Modifiable Profiles

The users could set and store 10 sets of profiles in the ESC. These data could be called out at any time without any special program setting. All the setting can be exported or imported so that the user could compare and analyze.

#### Well-performed Throttle and Brake Control Function

Users could set the punch/brake control rate by point or customize the throttle/brake curve by themselves, and different customers' request for linear and power all can be met.