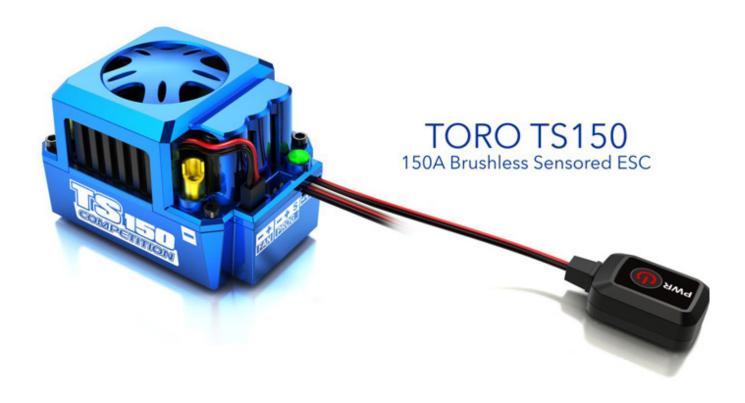

## SC150A Advanced Timing System

Toro TS150 150A ESC is big power in a small package, intending for 1/8th buggies, truggies and monster trucks running up to 6S LiPo. The innovative new case allows for fan changes and built-in 6V/5A BEC.

Leading the industry not only in power handing ability but also size and features with Throttle Control, Drag Brake, Custom Brake Input Curve, Voltage Cutoff for LiPo, ESC and Motor Overheat Protection and much more.

As always, Toro TS150 150A ESC offers industry-leading software and firmware update functions and can be programmed by SkyLink via PC,

Program Box and even your smart phone.