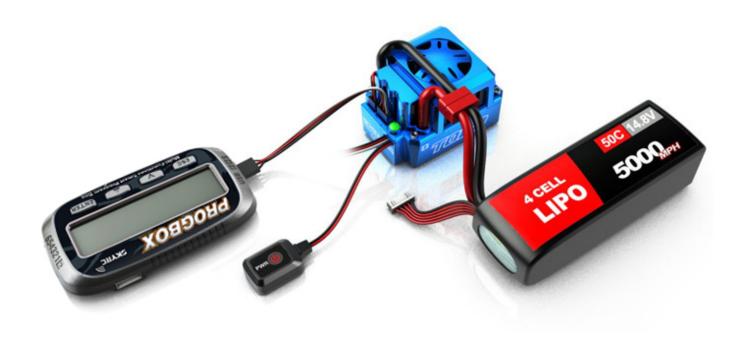

## **Programming Methods**

The ESC can be programmed with a PC connected with SKYLINK (SK-600013)

The ESC can be programmed with a smart phone via Bluetooth Module (SK-600058)

The ESC can be programmed with the PROGBOX (SK-600046)