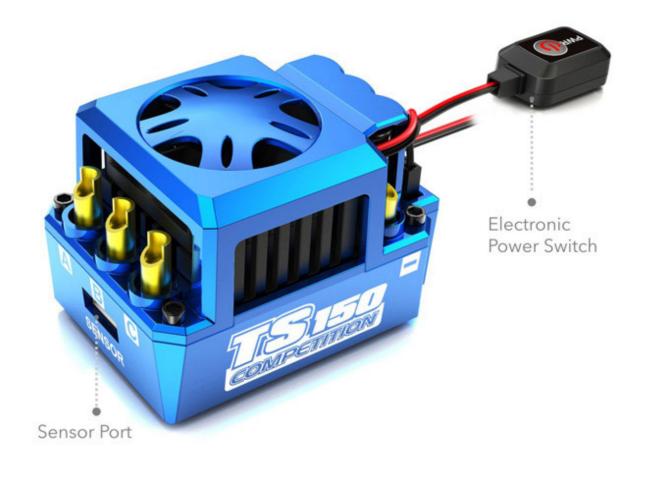

### **Electronic Power Switch**

A simple push button operates the switch meaning to eliminate the problems associated with intermittent contact of an ordinary mechanical switch.

Less Resistance, Less Heat, More Efficiency