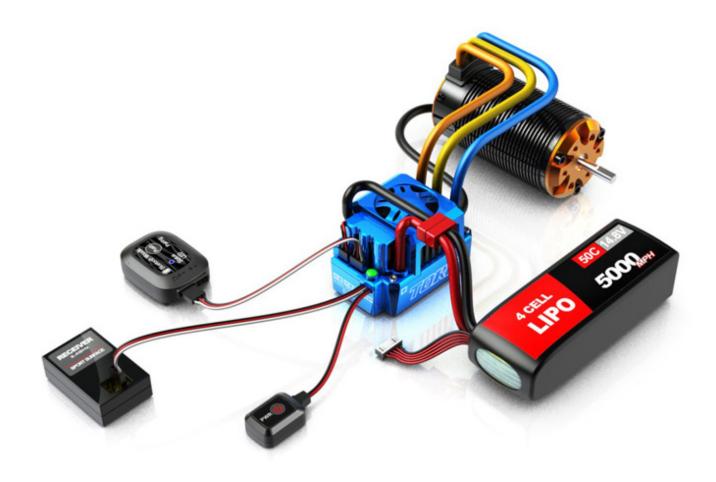

## **Programming Methods**

The ESC can be programmed with a PC connected with SKYLINK (SK-600013)

The ESC can be programmed with a smart phone via Bluetooth Module (SK-600058)

The ESC can be programmed with the PROGBOX (SK-600046)

#### **TECHNISCHE DATEN**

Constant/Burst Current

Motors Sensor & Sensorless Brushless Motors

150A / 950A

Cars 1/8 Buggy, Truck & Monster

Motor Limits 2-4S LiPo: ≤3000KV, 2-6 Poles 5-6S LiPo: ≤2400KV, 2-4 Poles