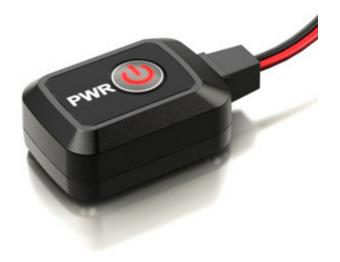

### **Electronic Power Switch**

A simple push button operates the switch meaning to eliminate the problems associated with intermittent contact of an ordinary mechanical switch.

Less Resistance, Less Heat, More Efficiency