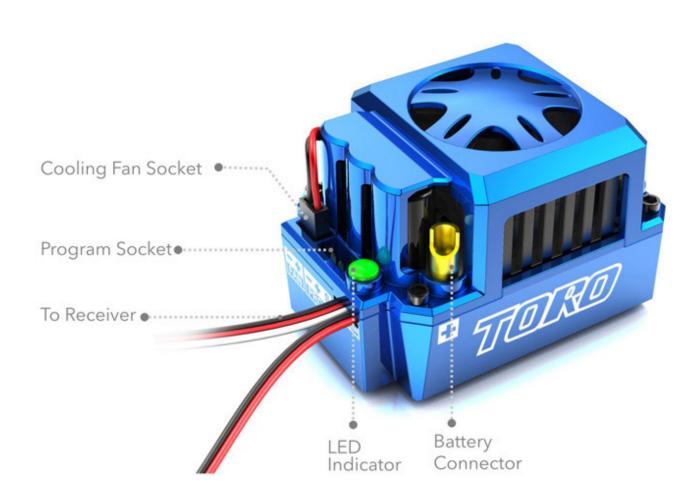

### **Electronic Power Switch**

A simple push button operates the switch meaning to eliminate the problems associated with intermittent contact of an ordinary mechanical switch.

Less Resistance, Less Heat, More Efficiency

## **Programming Methods**

The ESC can be programmed with a PC connected with SKYLINK (SK-600013)

The ESC can be programmed with a smart phone via Bluetooth Module (SK-600058)

The ESC can be programmed with the PROGBOX (SK-600046)