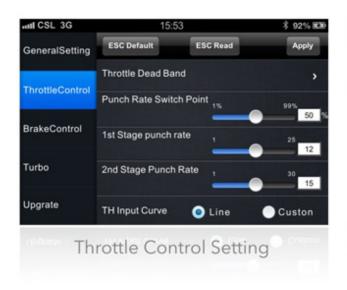

#### Well-performed Throttle and Brake Control Function

Users could set the punch/brake control rate by point or customize the throttle/brake curve by themselves, and different customers' request for linear and power all can be met.