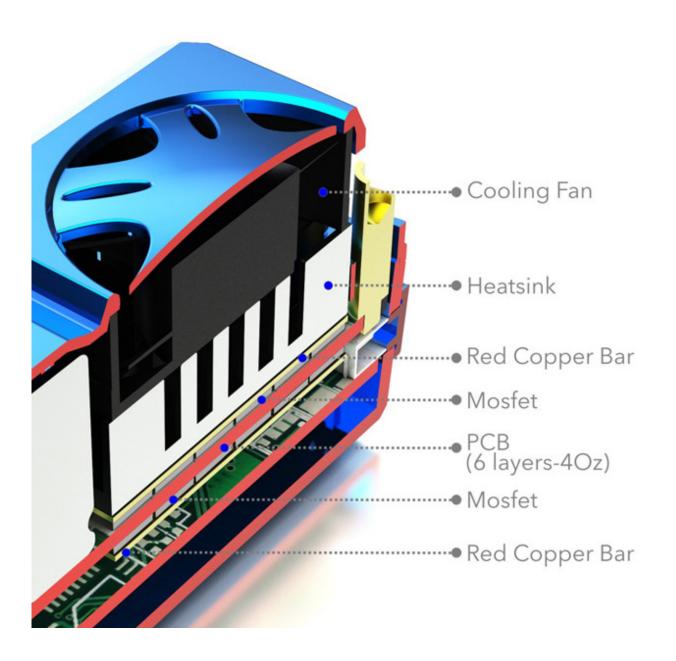

Resistance 0.0002 Ohm

Battery Cell Count 6-19S NiMH or 2-6S LiPo

BEC Output 6V 5A, Switched

Fan 6V 0.3A

Weight 95g (without wires)

Dimensions (LxWxH) 58x41x38mm