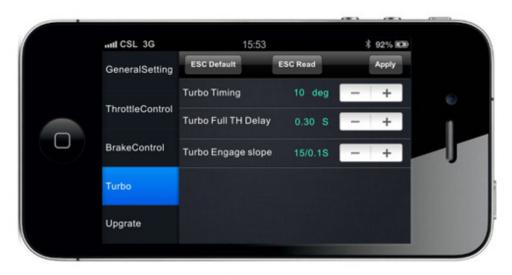

## **Precise Programmable Items**

Advanced Timing System
Users could set the turbo and boost timing which can improve the motor RPM to get its best performance.

Turbo Setting