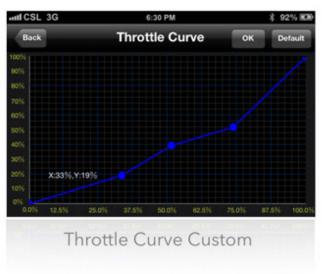

#### Well-performed Throttle and Brake Control Function

Users could set the punch/brake control rate by point or customize the throttle/brake curve by themselves, and different customers' request for linear and power all can be met.