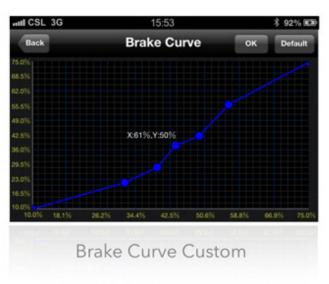

#### Well-performed Throttle and Brake Control Function

Users could set the punch/brake control rate by point or customize the throttle/brake curve by themselves, and different customers' request for linear and power all can be met.