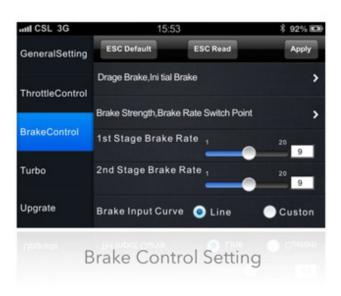

#### Well-performed Throttle and Brake Control Function

Users could set the punch/brake control rate by point or customize the throttle/brake curve by themselves, and different customers' request for linear and power all can be met.