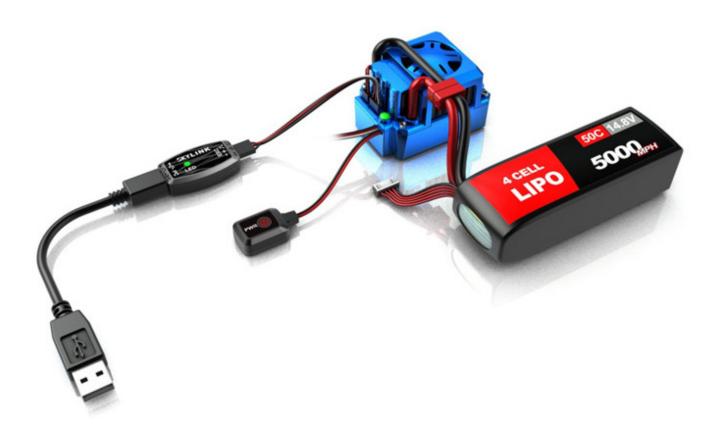

## **Programming Methods**

The ESC can be programmed with a PC connected with SKYLINK (SK-600013)

The ESC can be programmed with a smart phone via Bluetooth Module (SK-600058)

The ESC can be programmed with the PROGBOX (SK-600046)

### **Electronic Power Switch**

A simple push button operates the switch meaning to eliminate the problems associated with intermittent contact of an ordinary mechanical switch.

Less Resistance, Less Heat, More Efficiency