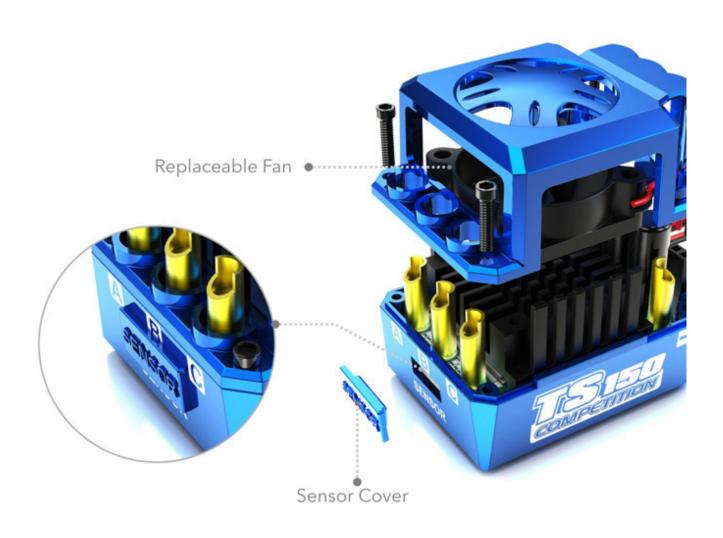

TS150 150A ESC is big power in a small package, intending for 1/8th buggies, truggies and monster trucks running up to 6S LiPo. The innovative new case allows for fan changes and built-in 6V/5A BEC.

Leading the industry not only in power handing ability but also size and features with Throttle Control, Drag Brake, Custom Brake Input Curve, Voltage Cutoff for LiPo, ESC and Motor Overheat Protection and much more.

As always, Toro TS150 150A ESC offers industry-leading software and firmware update functions and can be programmed by SkyLink via PC,

Program Box and even your smart phone.

# Compact Design







### **Electronic Power Switch**

A simple push button operates the switch meaning to eliminate the problems associated with intermittent contact of an ordinary mechanical switch.





Less Resistance, Less Heat, More Efficiency



#### 10 User Modifiable Profiles

The users could set and store 10 sets of profiles in the ESC. These data could be called out at any time without any special program setting. All the setting can be exported or imported so that the user could compare and analyze.



### **Safety Features**



## Firmware Update

The firmware can be updated by connecting the ESC to a PC or a smart phone.



## **Programming Methods**

The ESC can be programmed with a PC connected with SKYLINK (SK-600013)





The ESC can be programmed with a smart phone via Bluetooth Module (SK-600058)



The ESC can be programmed with the PROGBOX (SK-600046)



## **Precise Programmable Items**

Advanced Timing System
Users could set the turbo and boost timing which can impr