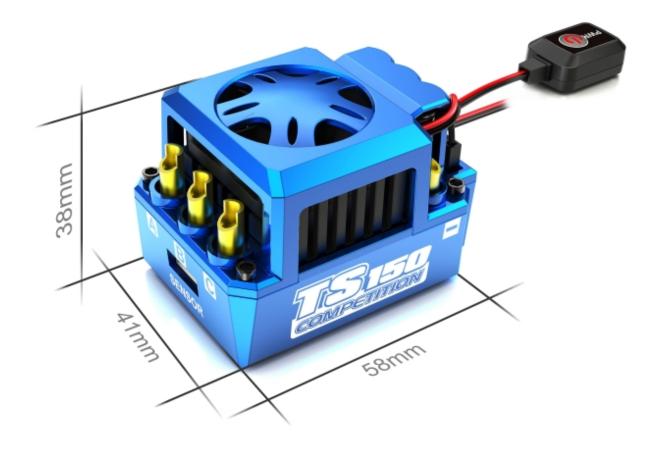

Resistance 0.0002 Ohm

Battery Cell Count 6-19S NiMH or 2-6S LiPo

BEC Output 6V 5A, Switched

Fan 6V 0.3A

Weight 95g (without wires)

Dimensions (LxWxH) 58x41x38mm