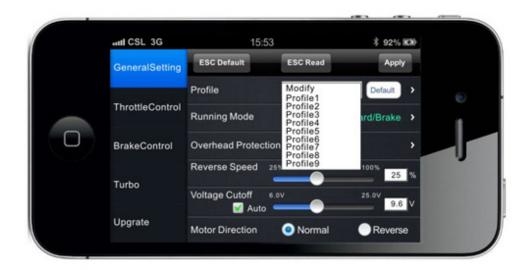

#### 10 User Modifiable Profiles

The users could set and store 10 sets of profiles in the ESC. These data could be called out at any time without any special program setting. All the setting can be exported or imported so that the user could compare and analyze.

## **Programming Methods**

The ESC can be programmed with a PC connected with SKYLINK (SK-600013)

The ESC can be programmed with a smart phone via Bluetooth Module (SK-600058)

The ESC can be programmed with the PROGBOX (SK-600046)