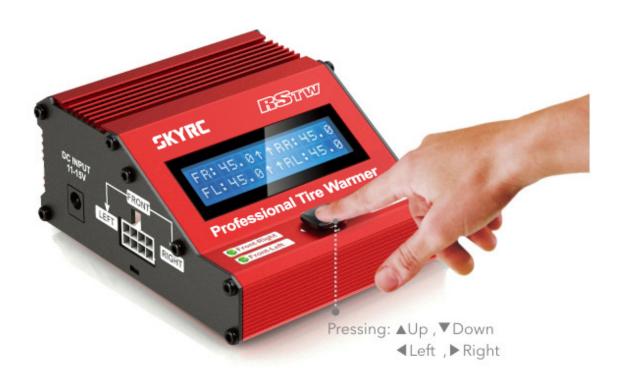

# **New Operation System**

Large LCD Display Screen

Four choices ▲Up, ▼Down, ◄Left, ▶Right set with the Joystick.

### Four LED indicators

The LED indicates red when the temperature of the tire warmers is warming. The LED indicators turn green once finished.

# Two DC Inputs

There are two DC inputs, one is on the leftt side of the

Tire Warmer, the other is on the bottom.