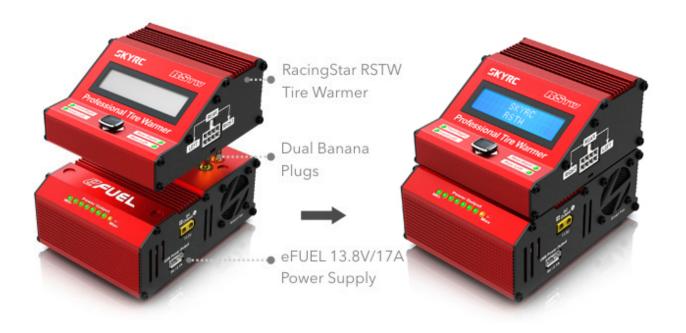

# **Direct Plug Docking System**

The DC input socket on the bottom is designed for docking in to the Efuel switching power Supply 17A 230W (Part No.SK-200017).