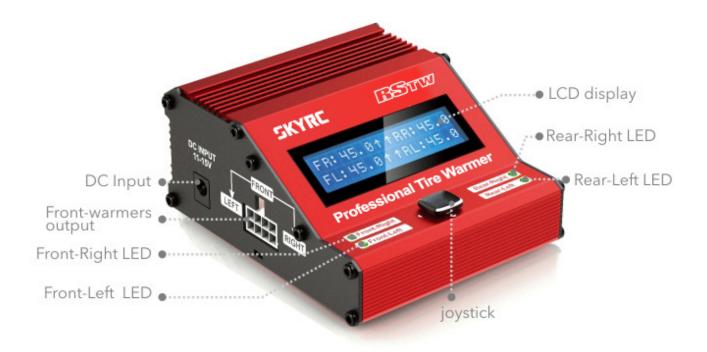

Four LEDs to indicate the status of warmers (Red=Heating in progress, Green=Reach pre-set temperature).

There are two DC inputs. One on the left side is used for the DC power sources or 3S

LiPo battery. The other one on the bottom is designed for the Direct Plug Docking System.

# **New Operation System**

Large LCD Display Screen

Four choices ▲Up, ▼Down, ◄Left, ▶Right set with the Joystick.

### Four LED indicators

The LED indicates red when the temperature of the tire warmers is warming. The LED indicators turn green once finished.

# Two DC Inputs

There are two DC inputs, one is on the leftt side of the

Tire Warmer, the other is on the bottom.

# **Direct Plug Docking System**

The DC input socket on the bottom is designed for docking in to the Efuel switching power Supply 17A 230W (Part No.SK-200017).