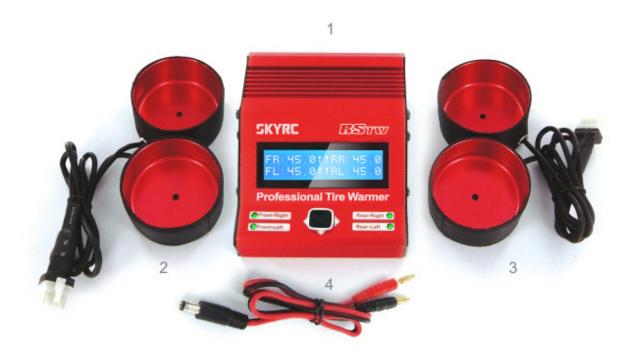

## **Included Items**

- 1. SkyRC RSTW Tire Warmer Controller
  - 2. Front Tire Warmers
  - 3. Rear Tire Warmers
    - 4. DC Input Cable