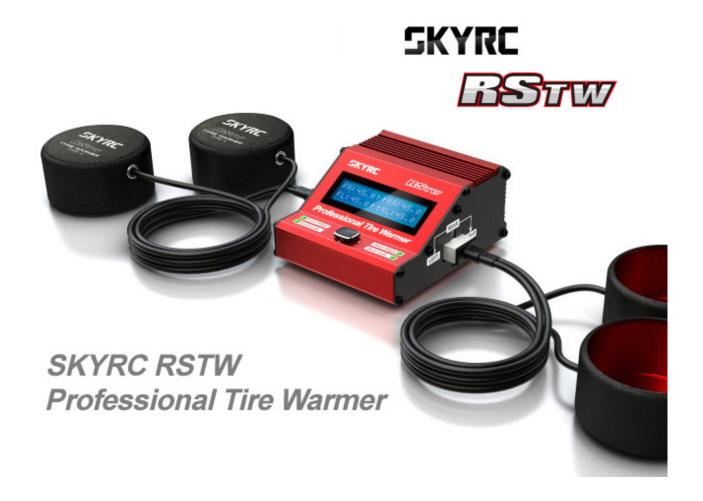

### **RSTW Professional Tire Warmer (SK-600064-01)**

SKYRC RSTW Tire Warmers are designed to pre-heat rubber tires for 1/10 size touring car.

## **Included Items**

- 1. SkyRC RSTW Tire Warmer Controller
  - 2. Front Tire Warmers
  - 3. Rear Tire Warmers
    - 4. DC Input Cable