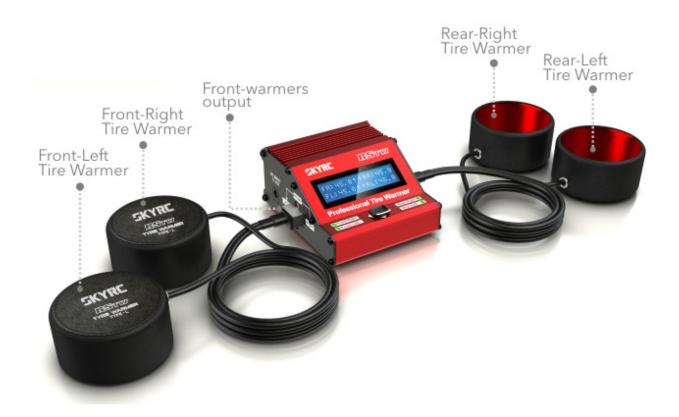

## **Included Items**

- 1. SkyRC RSTW Tire Warmer Controller
  - 2. Front Tire Warmers
  - 3. Rear Tire Warmers
    - 4. DC Input Cable