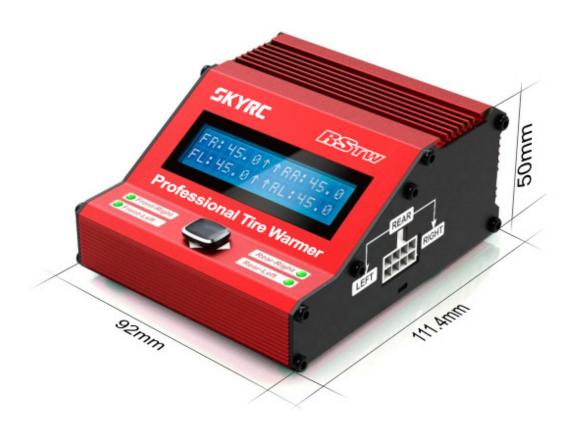

### TECHNISCHE DATEN

Input 11-15V DC Temperature Range 20-80°C, 100°C

68-176°F, 212°F

Keys Joystick

Up / Down / Left / Right

Weight 440g

Dimensions (LxWxH) 111.4x92x50mm