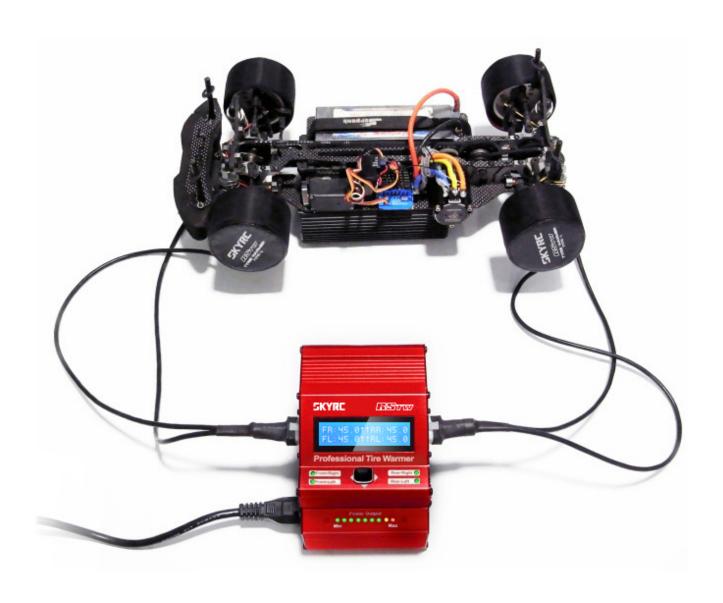

riction of the rubber, adding to its ability to grip the track surface.

Secondly, using RacingStar Tire Warmers gives you the advantage of the tires being ready as soon as you roll out onto the track.

### Super-Compact Design







# **New Operation System**

Large LCD Display Screen

Four choices ▲Up, ▼Down, ◄Left, ▶Right set with the Joystick.





### Four LED indicators

The LED indicates red when the temperature of the tire warmers is warming. The LED indicators turn green once finished.

# Two DC Inputs

There are two DC inputs, one is on the leftt side of the

Tire Warmer, the other is on the bottom.



# **Direct Plug Docking System**

The DC input socket on the bottom is designed for docking in to the Efuel switching power Supply 17A 230W (Part No.SK-200017).



# Application



# **Special Features**

Front & Rear temperature can be set independently

Temperature of 4 tires is controlled by MCU

Removable front & rear tire warmers

8 different beep tones

Minimum temperature

### Celsius - Fahrenheit selectable display

### Four LED indicators

## Safety timer

## **Included Items**

- 1. SkyRC RSTW Tire Warmer Controller
  - 2. Front Tire Warmers
  - 3. Rear Tire Warmers
    - 4. DC Input Cable



### TECHNISCHE DATEN

Input 11-15V DC Temperature Range 20-80°C, 100°C

68-176°F, 212°F

Keys Joystick

Up / Down / Left / Right

Weight 440g

Dimensions (LxWxH) 111.4x92x50mm

### **DOWNLOADS**

SkyRC Racing Star RSTW [SK600064] Manual (630.2 KB)