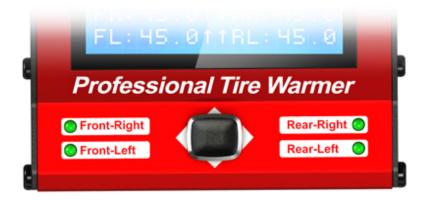

Four LEDs to indicate the status of warmers (Red=Heating in progress, Green=Reach pre-set temperature).

There are two DC inputs. One on the left side is used for the DC power sources or 3S

LiPo battery. The other one on the bottom is designed for the Direct Plug Docking System.

### Four LED indicators

The LED indicates red when the temperature of the tire warmers is warming. The LED indicators turn green once finished.